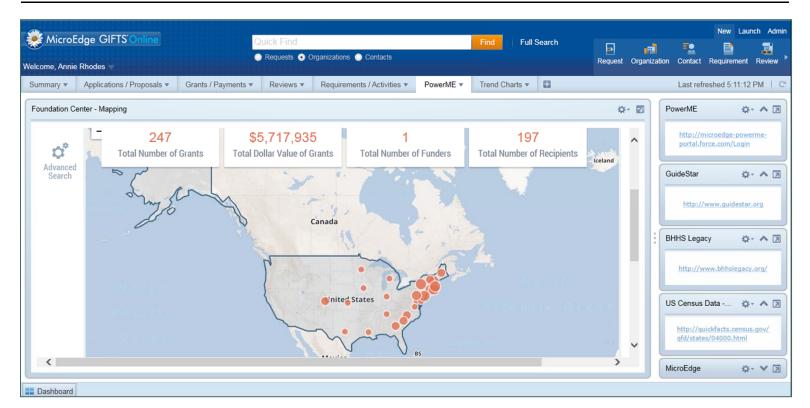

# Some Current Mapping Options

- Foundation Directory Online (FDO) (contains info about 3+ million grants)
- Foundation Maps (formerly Philanthropy In/Sight) (FREE to eGrant and hGrant reporters)
- Customized mapping sites
  - Foundation Center
- Google Maps and Street maps
- Service provider mapping with your data
  - SmartSimple and Fluxx