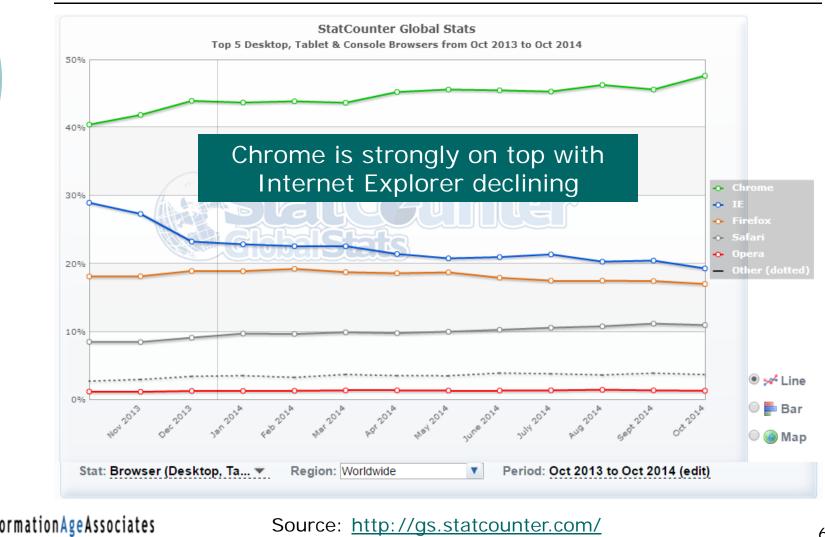

#### **Fully tested and supported** compatibility with all PC and Mac Web browsers worldwide is very Important

#### Browser Use Worldwide