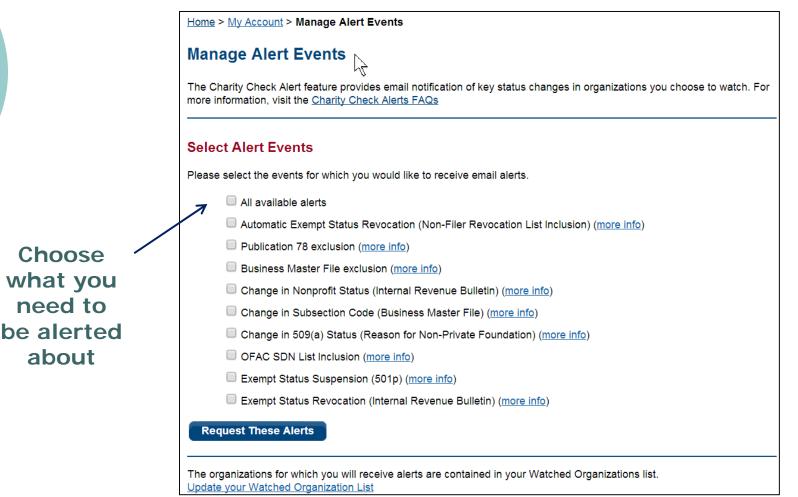

### GuideStar's Charity **Check Alert Service**

#### Manage Watched Organizations

The Charity Check Alert feature provides email notification of key status changes in organizations you choose to watch. For more information, visit the <u>Charity Check Alerts FAQs</u>