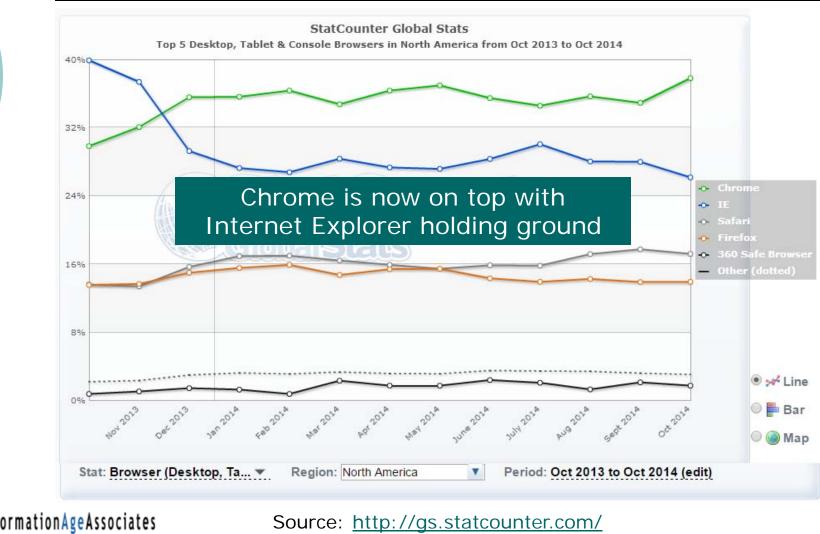

#### **Fully tested and supported** compatibility with all PC and Mac Web browsers worldwide is very Important

#### Browser Use in North America