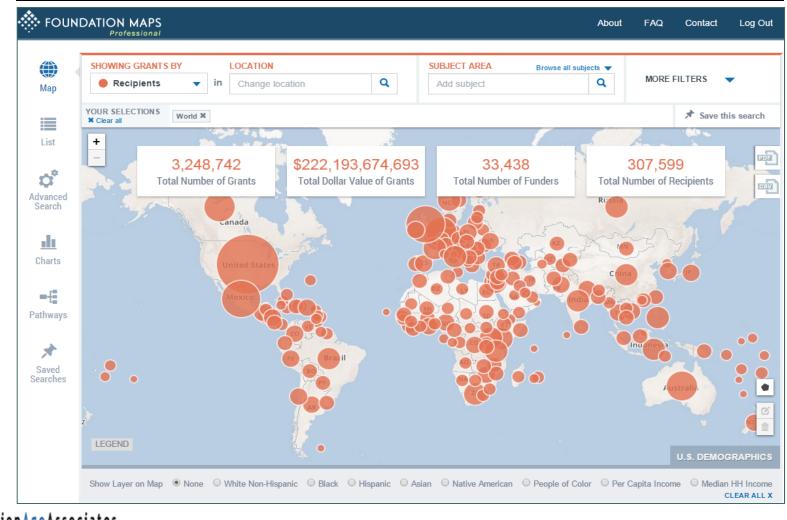

# Some Current Mapping Options

- Foundation Directory Online (FDO) (contains info about 3+ million grants)
- Foundation Maps (formerly Philanthropy In/Sight) (FREE to eGrant and hGrant reporters)
- Customized mapping sites
  - Foundation Center
- Google Maps and Street maps
- Service provider mapping with your data
  - SmartSimple and Fluxx

### **Foundation Maps Overview**

### **Foundation Maps Search**

## Foundation Maps for One Foundation with Demographics

# Foundation Maps List and Detail View

| IOWING GRANTS BY       Recipients | LOCATION<br>Change location | Q                                           | SUBJECT AREA         Browse all subjects           Add subject         Q |                    | •        |                                                    |
|-----------------------------------|-----------------------------|---------------------------------------------|--------------------------------------------------------------------------|--------------------|----------|----------------------------------------------------|
| UR SELECTIONS Vorld ¥             |                             |                                             |                                                                          |                    |          |                                                    |
| •<br>4,891<br>Total Number of     |                             | •<br>,721,211,881<br>Dollar Value of Grants | 1                                                                        | • 1,407            |          |                                                    |
| FOUNDATIONS                       | RECIPIENTS                  | GRANTS                                      | Grant Details<br>GRANTMAKER<br>The William and F<br>Menlo Park, CA       | -lora Hewlet       | tt Found | dation                                             |
| Foundation Name                   |                             | Recipient Name                              | to                                                                       |                    |          |                                                    |
| The William and Flora             | Hewlett Foundation          | ClimateWorks Found                          | RECIPIENT                                                                |                    |          |                                                    |
| The William and Flora             | Hewlett Foundation          | University of Californ                      |                                                                          | or Justice         |          |                                                    |
| The William and Flora             | Hewlett Foundation          | ClimateWorks Found                          |                                                                          | ouotioe            |          |                                                    |
| The William and Flora             | Hewlett Foundation          | International Develo<br>Canada              | Basic Grant Information                                                  |                    | More D   | 2-4-11-                                            |
| The William and Flora             | Hewlett Foundation          | ClimateWorks Found                          |                                                                          |                    |          | Jetails<br>: Public Affairs, Citizen Participation |
| The William and Flora             | Hewlett Foundation          | National Campaign t<br>Pregnancy            | • YEAR AWARDED: 2014                                                     |                    |          | ion Served: Offenders/ex-offenders; Economical     |
| The William and Flora             | Hewlett Foundation          | National Campaign t<br>Pregnancy            | GRANT DURATION: 1 years                                                  |                    |          | f Support: [No Data]                               |
| The William and Flora             | Hewlett Foundation          | Carnegie Endowmen                           | t                                                                        |                    |          |                                                    |
| The William and Flora             | Hewlett Foundation          | San Francisco Opera                         |                                                                          |                    |          |                                                    |
| The William and Flora             | Hewlett Foundation          | Center for Advanced<br>Sciences             | For hosting a conference on                                              | n government dysfu |          |                                                    |