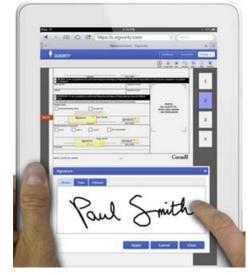

|                                                |
|                                | +                                                                       |                                                |
| Dashbo                         | 100 -                                                                   | C Refresh Displayin                            |
|                                |                                                                         |                                                |
| rmationAgeAssocia              | ок                                                                      |                                                |

# Electronic Document Signing







## **Electronic Signature Providers**







| fotal Payments:                                                            | 00.3629                     |               |                    |        |
|----------------------------------------------------------------------------|-----------------------------|---------------|--------------------|--------|
| Relationships                                                              | Sign Document               |               | oject   link a     | user   |
| ⊧ Tasks (0 tasks                                                           | Fluxx Contact               | •             |                    | 0      |
| Payment Ven<br>Other Documents<br>WARNING: test mi<br>Sent to: kristy@fbcc | Signature Order:            | •             | Der 2014           | 0      |
|