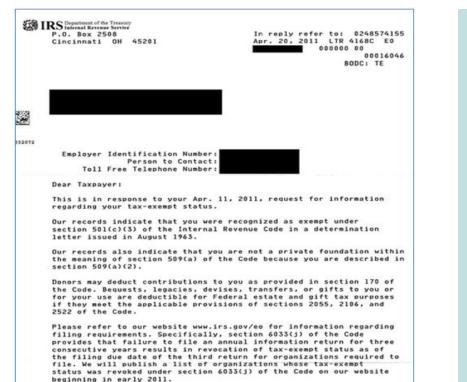

# Verifying and Automating U.S. Nonprofit Charity Status

The Internal Revenue Service reported in 2011 that <u>275,000</u> <u>nonprofits lost their</u> <u>tax-exempt status</u> because they did not file legally required documents for three consecutive years.

That move <u>trims</u> the number of taxexempt groups by about 14 percent.

*Source:* <u>http://philanthropy.com/artic</u> <u>le/275000-Nonprofits-Lose-</u> <u>Tax/127854</u>

VERY IMPORTANT: Checking <u>ONLY</u> the organization's Letter of Determination is <u>NOT REQUIRED</u> and <u>NOT ACCEPTABLE</u>