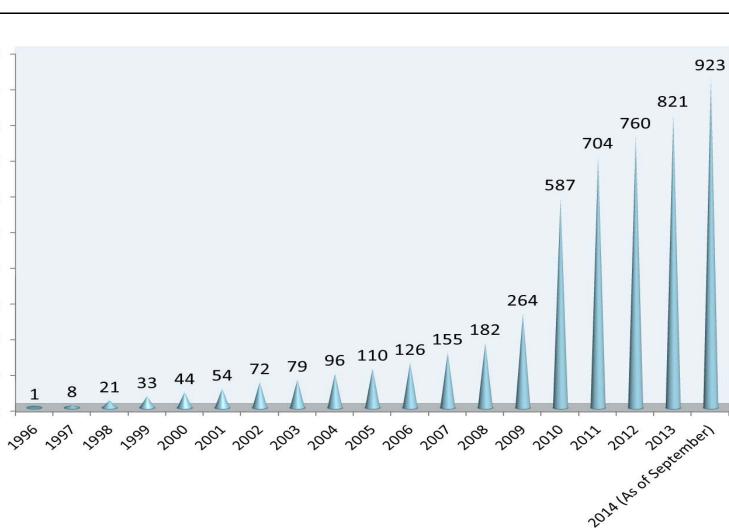

923\* grantmakers eGrant report their grant information electronically today . . .

FOUNDATION

VTFR

this is now growing quickly with the availability of FREE maps

receives data in either CSV, XLS, or XLSX, formats – intentionally a manual export as requested by grants managers

eGrant

Source: http://www.foundationcenter.org/grantmakers/er\_specs.html

ationAgeAssociates \* Data reported by Foundation Center as of September 2014