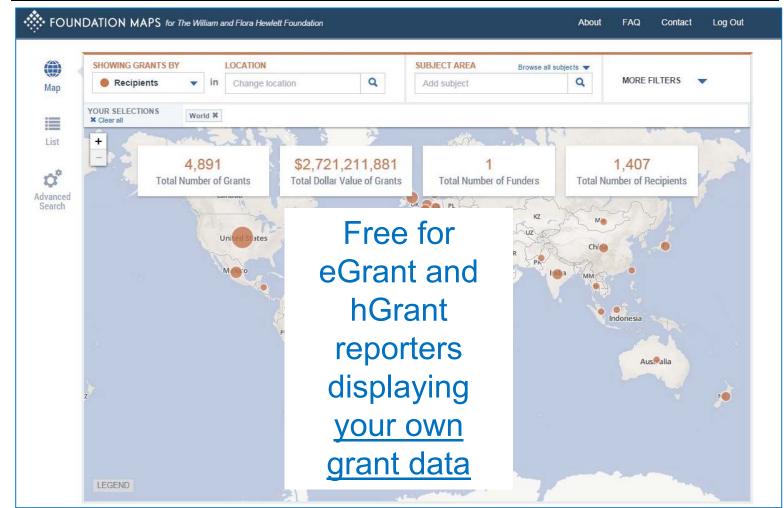

# Some Current Mapping Options

- Foundation Directory Online (FDO) (contains info about 3+ million grants)
- Foundation Maps (formerly Philanthropy In/Sight) (FREE to eGrant and hGrant reporters)
- Customized mapping sites
  - Foundation Center
- Google Maps and Street maps
- Service provider mapping with your data
  - SmartSimple and Fluxx

### **Foundation Maps Overview**

### **Foundation Maps Search**

## Foundation Maps for One Foundation with Demographics