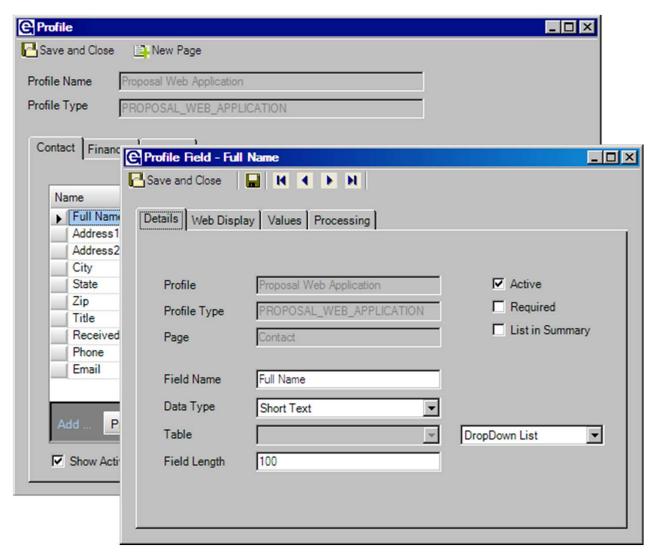

Done.





#### **Edit Grant Letter**

Below are the notes associated with this Grant Request.





#### **Notes**

## Foundation Source Developments for 4Q 2009 and 2010

Foundation Source Results

A performance monitoring and reporting system that allows foundations to measure the effectiveness of their grantmaking.





GrantedGE

"Proffer" Online Proposal and
Scholarship Web Modules
IT Assessments and Strategic Planning
Custom Software and Web Development
Managed Services





New Request For Proposal Definition Screen allows users to define an RFP that can be published to the web and also used to group proposals when they are submitted.



#### New Query Functions

provide users with access to all data fields and group them for 1) export, 2) reporting and 3) correspondence templates



#### New 'Profile' Functionality

allows users to define unlimited new fields and profile field definition such as 1) data types, 2) Required, 3) Data Validation rules, 4) Data Mapping



New 'Budget' Functionality

allows users to track institution budgets and applicants other contributions to automatically calculate financial need



#### New Bank Configuration Features

allow users to define the financial integration and processing of grants based on individual bank preferences

## GrantedGE Developments for 4Q 2009 and 2010

- Build more sophisticated report view tools for profiles (user defined fields), characteristics (user defined categories) and workflows (user defined tasks). This will allow end users to access data in the associated tables.
- Provide functionality allowing trac