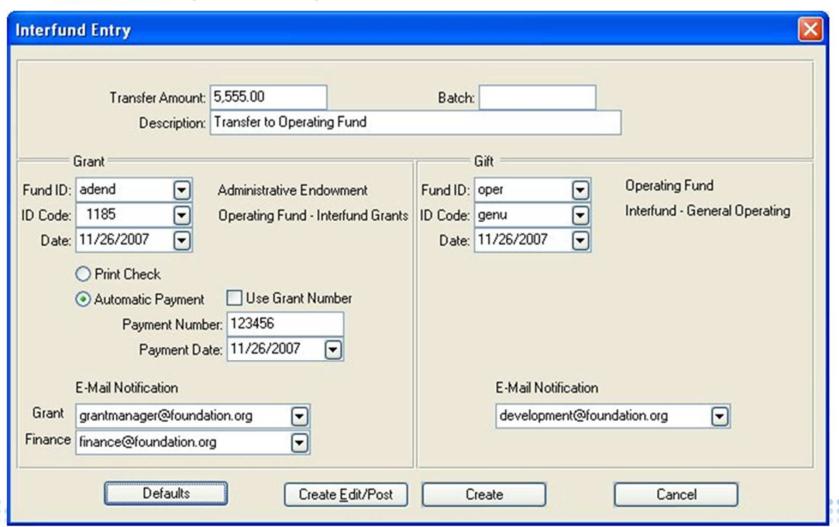

tems (FIMS)
FoundationPower<sup>TM</sup> (FP) Custom



Customizer Fields available with Grant Renewals





#### GIFTS Plus Pack 4.5 – Outcomes Plus

Capture results to measure success





#### GIFTS Plus Pack 5 – Link Plus for use with Outlook®

#### Link email from Outlook to GIFTS





100000

 Use custom fields from FIMS on your application form to collect virtually any type of information





#### Requirements Forms

- : Publish online forms for requirements
- : Seamlessly collect progress and final reports





... ..... ...

- Specify Default Values for Form Fields
  - : Pre-code request information, saving time and ensuring complete
- Display Request Status on Grantee Account Page
  - : Applicants can view the request and reporting status online





#### Interfund quick entry





#### MicroEdge FIMS CRM

- A tailored version of Salesforce CRM for FIMS
- Comprehensive constituent relationship management
  - : Track donor opportunities
  - : Manage profiles
  - : Manage events
- Fully integrated

100000 0 000 000 0 0000 0 0





## Essential GIFTS Online / GIFTS Online (Currently in limited release – rollout targeted in 2010)

- Currently in Limited Release
- Secure, online, hosted solution available 24/7
- Comprehensive services tailored to each client
- Full grants management covering the entire grants lifecycle
- Anytime, anywhere access
- Tailored views and workflow to each user
- Self-service reports for analysis
- Customize full GIFTS Online to track data specific to your grantmaking
- + GIFTS Online includes online review capabilities allowing staff to sub