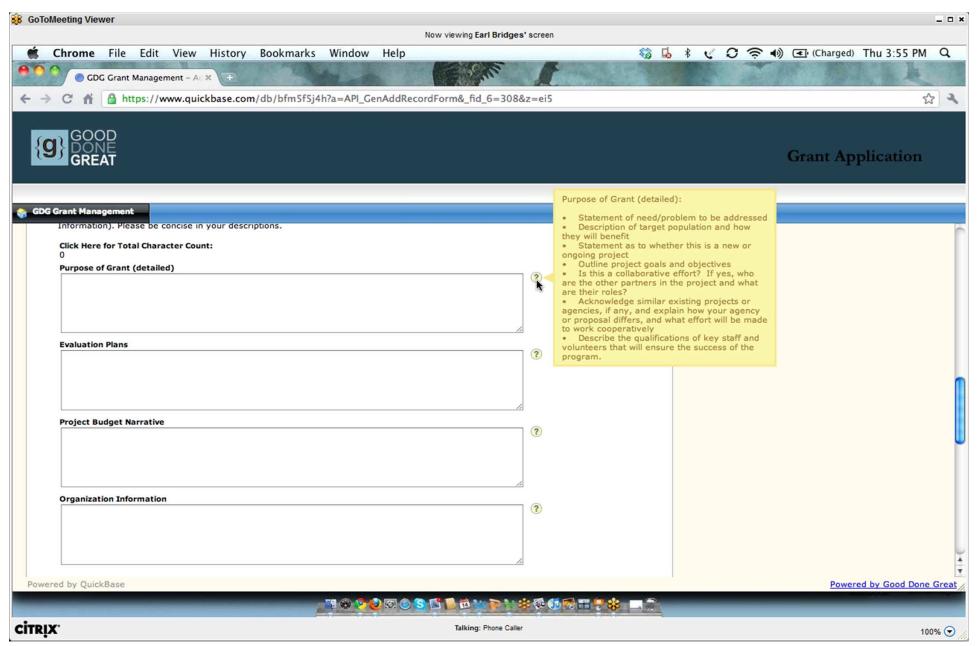

academic profiles) across multiple years.
- Add additional security enhancements to provide more granularity to security permissions:
  - Providing specific field-level security.
  - Limiting access to information based on fund type/constituent type
- Provide enhanced Designated Grants functionality including handling of designated grants in batch mode.
- Provide splitting payments across multiple payees.



## GrantedGE Web Development for 4Q 2009 and 2010

- Add online grant request and grant application reviews for committees and board members.
- Add online application evaluation and scoring.
- Add online input of established objectives and expected outcomes, with input / evaluation of outcome results.





## **Grant Management for Foundations**



Auto-Sent E-mail After First Login



Built-in Grantmaker Provided Help for Each Application Field



Grants Management Administration Dashboard



Detailed Access Rights by Group or User



Standard and Custom Reports by Group or User



**Built-in Graphics** 



Auto E-mail Options



# Web Based Grants Management Online Customizable Grant Applications Full Range of Back Office Support Services



Committee Review



Scholarship Registration





Registre Directives Instructions Vue D'Ensemble Questions

#### SUBVENTIONS D'ENGAGEMENT SOCIAL DE XYZ

Bienvenue au programme de subventions d'engagement social deXYZ. Les pages qui suivent vous permettent de présenter une demande de subvention pour votre organisme. Prenez soin de lire les directives afin de vous assurer que votre organisme répond à nos conditions d'admissibilité