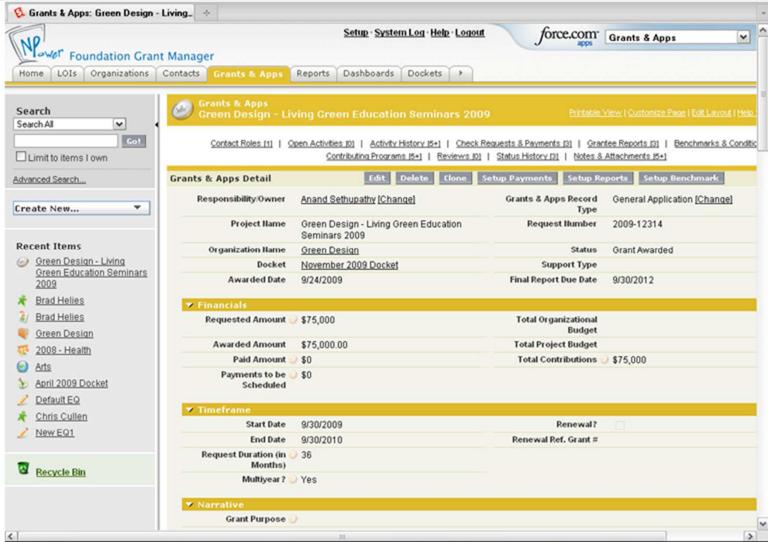

# Major Vendor-Provided Information

- Table containing key vendor provided information
- Screenshots of major new and enhanced features from 2009 and 2010
- Examples from multiple products and services