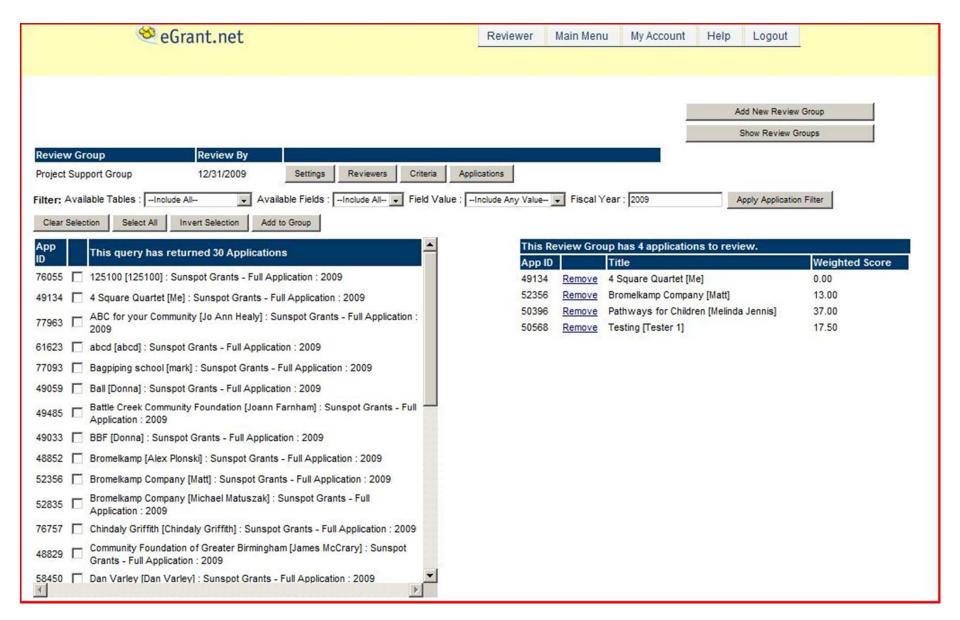

# **Review Detail**

The administrator sets up a group, assigns reviewers to the group, sets up the criteria by which the application is reviewed, then assigns the applications to the review group.