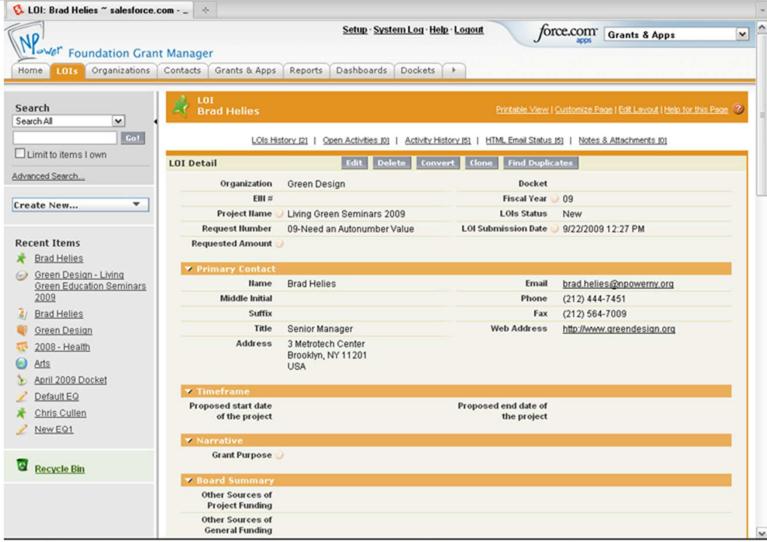

EasyGrants®
proposalCENTRAL®
Altum Query Module®
Altum Financial Management and
Costing Applications

Easygrants provides the framework to define outcome indicators for each grant program and collect expected/actual outcomes from NFWF applicants/grantees.