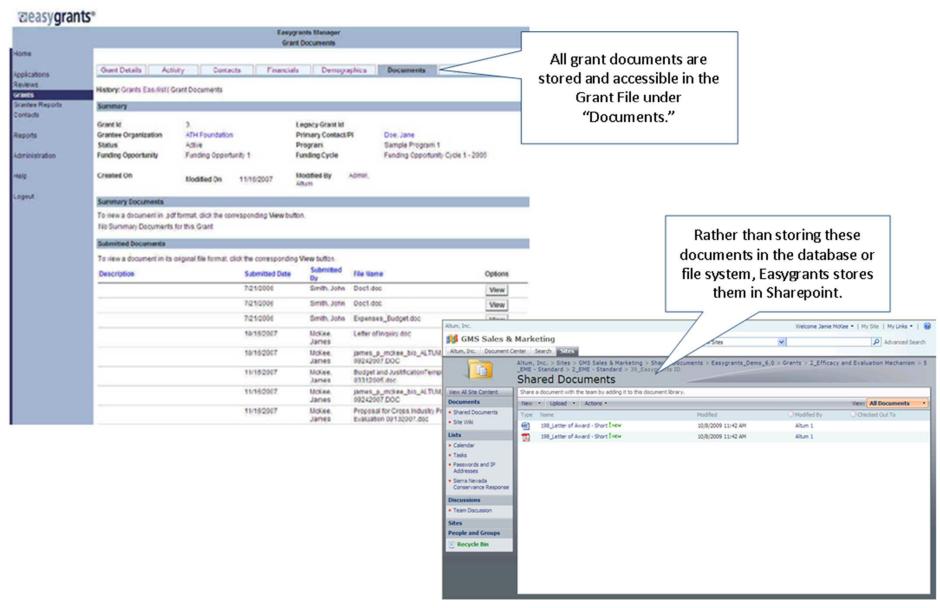

Easygrants is integrated with MS Sharepoint for document management. Documents are collected through workflow tasks or added directly to the grant file.

As a document management system, Sharepoint provides version tracking and full text searching of grant documents.