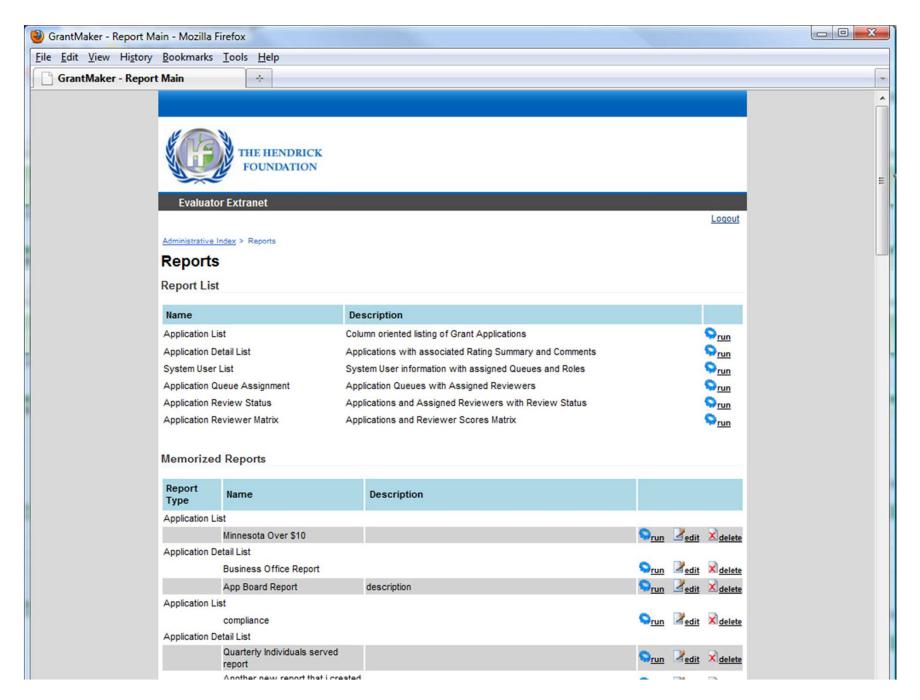

# Major Commercial U.S. Grants Management Software and Service Providers

# Major Vendor-Provided Information

- Table containing key vendor provided information
- Screenshots of major new and enhanced features from 2009 and 2010
- Examples from multiple products and services