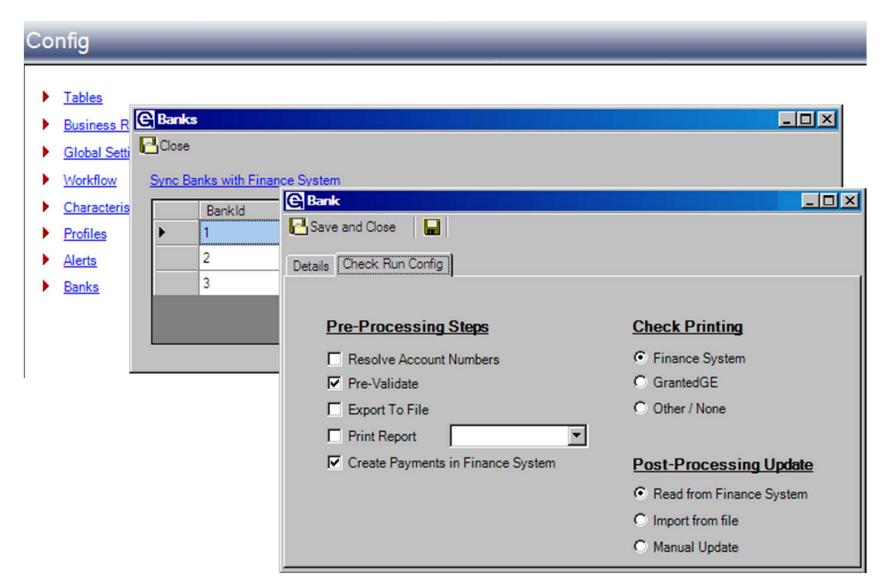

roffer" Online Proposal and
Scholarship Web Modules
IT Assessments and Strategic Planning
Custom Software and Web Development
Managed Services





New Request For Proposal Definition Screen allows users to define an RFP that can be published to the web and also used to group proposals when they are submitted.



#### New Query Functions

provide users with access to all data fields and group them for 1) export, 2) reporting and 3) correspondence templates



#### New 'Profile' Functionality

allows users to define unlimited new fields and profile field definition such as 1) data types, 2) Required, 3) Data Validation rules, 4) Data Mapping



New 'Budget' Functionality

allows users to track institution budgets and applicants other contributions to automatically calculate financial need



#### New Bank Configuration Features

allow users to define the financial integration and processing of grants based on individual bank preferences

## GrantedGE Developments for 4Q 2009 and 2010

- Build more sophisticated report view tools for profiles (user defined fields), characteristics (user defined categories) and workflows (user defined tasks). This will allow end users to access data in the associated tables.
- Provide functionality allowing tracking and management of Contingent (conditional) payments
- Provide enhanced functionality for grant restrictions: functionality restricting grant requests based on funds, recipients, etc.
- Allow tracking of scholarship applicant data (annual academic profiles) across multiple years.
- Add additional security enhancements to provide mor