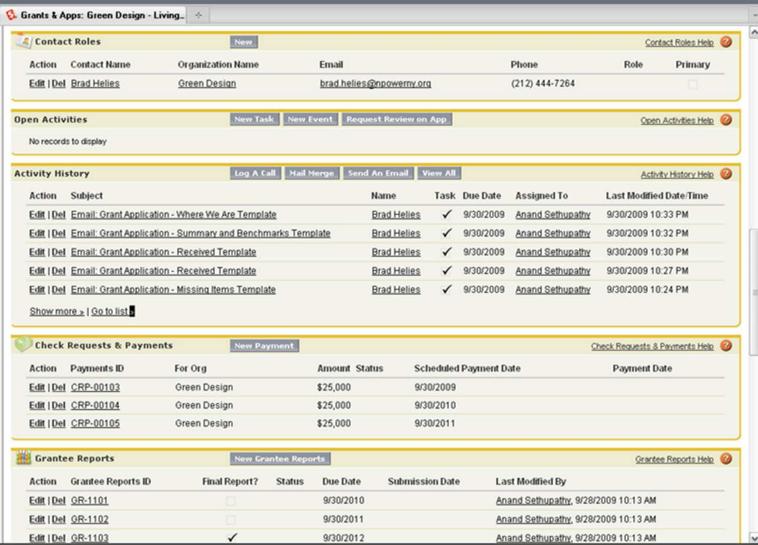

# Major Vendor-Provided Information

- Table containing key vendor provided information
- Screenshots of major new and enhanced features from 2009 and 2010
- Examples from multiple products and services