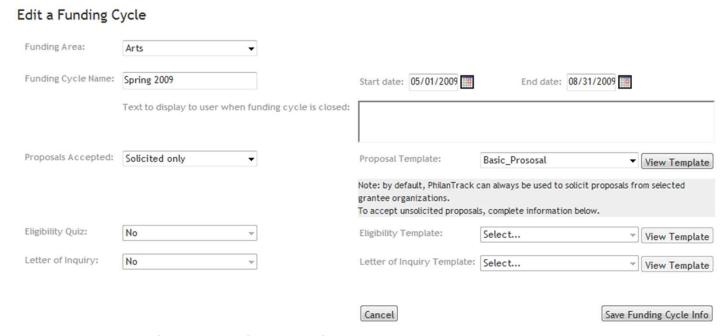

l Sponsors / Payees other than Grant Recipient





# Extended Financial Analysis Tool to draw from submitted proposals in addition to submitted reports

#### **Grant Documents**

| Grant Documents add documents |                  |       |                |            |               |  |  |
|-------------------------------|------------------|-------|----------------|------------|---------------|--|--|
| File name                     | Summary          | Size  | Datetime added | Added By   | Action        |  |  |
| Grant Agreement.doc           | Grant Agreement  | 25 KB | 2009-02-12     | Tim Smythe | Edit   Delete |  |  |
| Site Visit Notes.doc          | Site Visit Notes | 25 KB | 2009-02-12     | Tim Smythe | Edit   Delete |  |  |

#### Enhanced Document Management for Awarded Grants



Enhanced Funding Cycle Management (e.g., automatically closing a funding cycle to new applicants when deadline is reached; automatically opening for next round)

### solpath



## The Open Source Grants Management Platform



Basic Screen with Search Request



Grant Detail Screen with Tabs









Lapse Time Reporting

## Solpath Fluxx Announced Roadmap as of October 2010

- Budgeting Module
- Visualizations and Reports
- MS Exchange Sync
- Salesforce Connector
- Raiser's Edge Connector
- Financial Systems Integration
- o iPhone Apps



# See the Information Age Associates Web site for more up to date information

http://www.iaa.com