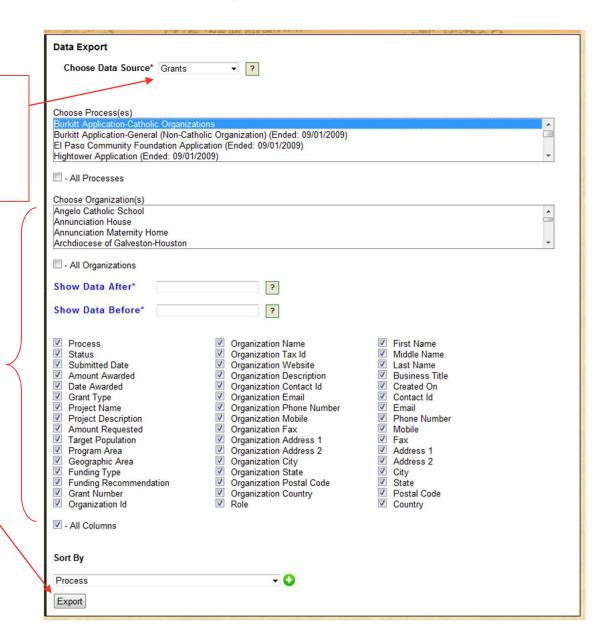

# Major Commercial U.S. Grants Management Software and Service Providers

# Major Vendor-Provided Information

- Table containing key vendor provided information
- Screenshots of major new and enhanced features from 2009 and 2010
- Examples from multiple products and services