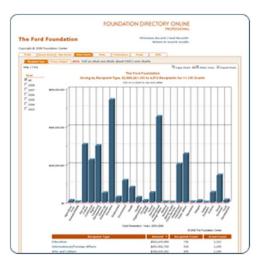

#### **Carnegie Corporation of New York**

"Previous Record | Next Record"

Return to search results

Copyright @ 2008 Foundation Center Search Grants Map Grants Chart Grants Publications 990s News People Recipient Type Primary Subject Help | FAQ Carnegie Corporation of New York U.S. Giving by Recipient Type, \$387,958,100 to 1,012 Recipients for 1,974 Grants Geographic Display Click on a state to see more detail. OU.S. Map World Map Year California ✓ All \$32,825,600 to 60 recipients 2008 for 158 grants 2007 2006 2005 2004 2003 **Recipient Type** ✓ All Agriculture/Food Animals/Wildlife Arts and Culture Civil/Human Rights Community Development Crime/Law Enforcement Education Employment Environment Under \$1,000,000 \$1,000,000 to \$9,999,999 \$10,000,000 to \$19,999,999 \$20,000,000 and Over Health Map Parameters: Recipient Types: All, Years: 2003-2008 Health Organizations Housing/Shelter @ 2008 The Foundation Center Human Services ■ International/Foreign Affairs **Recipient Count** Location Amount ▼ **Grant Count** Mental Health/Crisis Services District of Columbia \$159,002,500 469 180 Philanthropy/Voluntarism New York \$93,677,600 542 855 Public Affairs California \$32,825,600 60 158