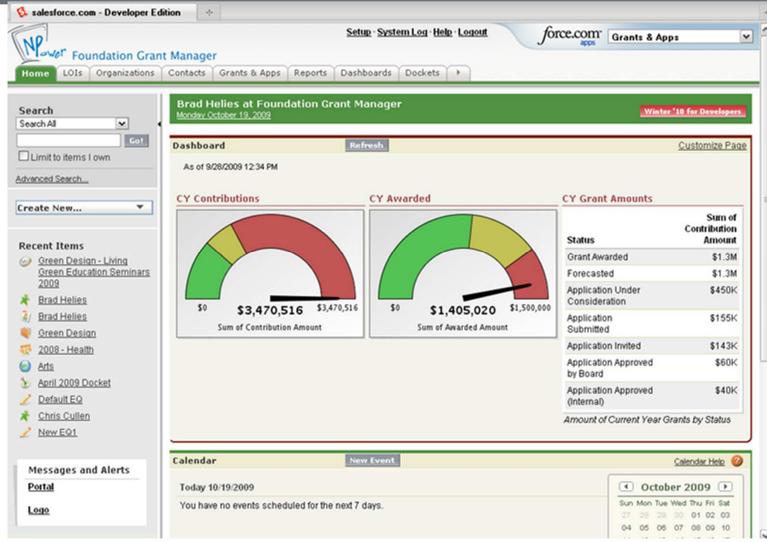

EasyGrants®
proposalCENTRAL®
Altum Query Module®
Altum Financial Management and
Costing Applications

Easygrants provides the framework to define outcome indicators for each grant program and collect expected/actual outcomes from NFWF applicants/grantees.