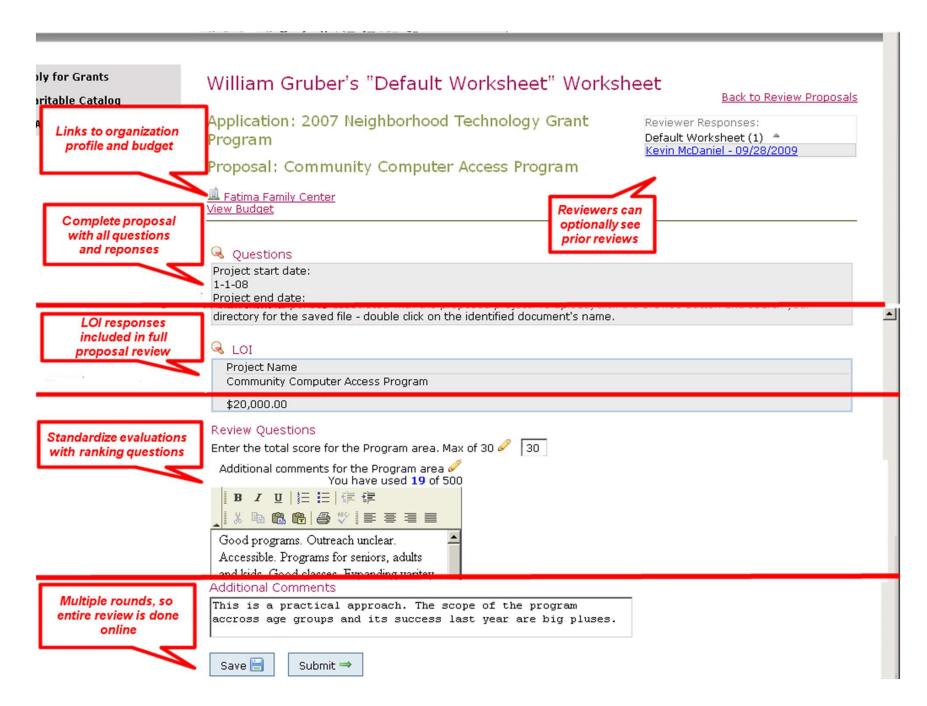

# **Review Detail**

The administrator sets up a group, assigns reviewers to the group, sets up the criteria by which the application is reviewed, then assigns the applications to the review group.