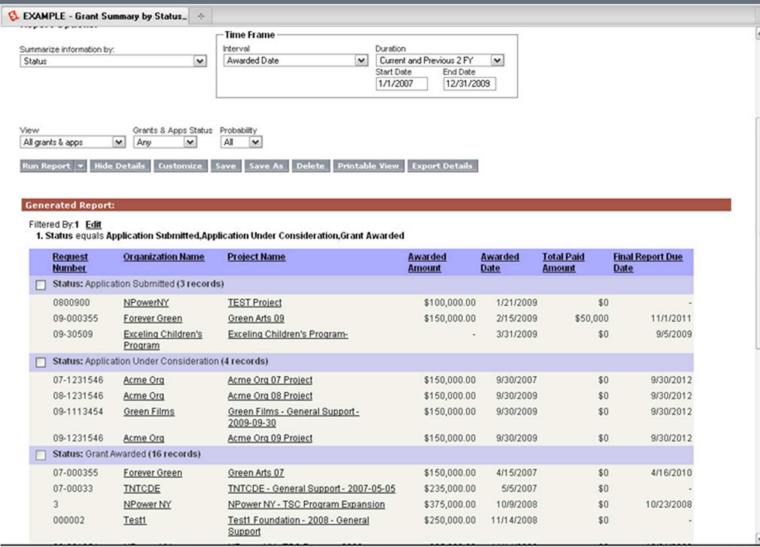

# Major Vendor-Provided Information

- Table containing key vendor provided information
- Screenshots of major new and enhanced features from 2009 and 2010
- Examples from multiple products and services