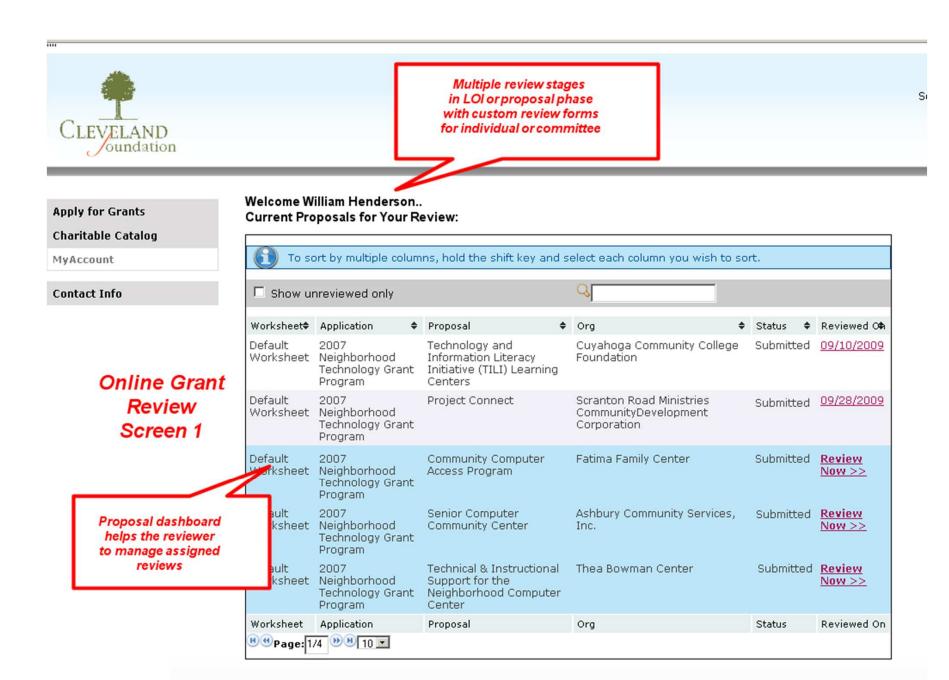

# **Review Detail**

The administrator sets up a group, assigns reviewers to the group, sets up the criteria by which the application is reviewed, then assigns the applications to the review group.