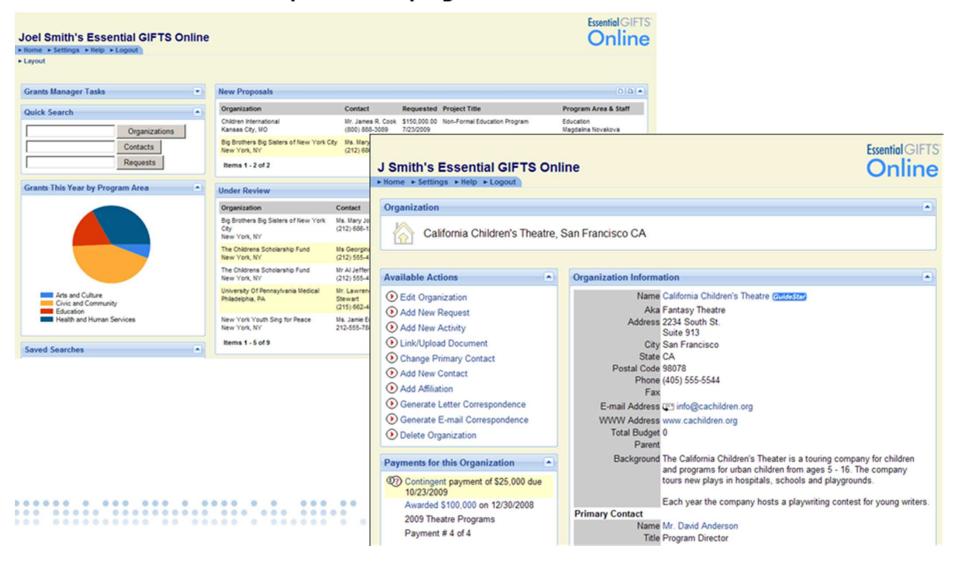

Every organization has its own work processes and terminology – Easygrants provides for personalization of the grants management system beyond logos and style sheets.

First Pearl
Corporate Pearl
Community Pearl
eGrant.net
Pearl Companions
Pearl Loan Servicing
Pearl Custom