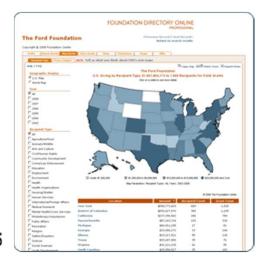

#### **Carnegie Corporation of New York**

"Previous Record | Next Record"

Return to search results

Copyright @ 2008 Foundation Center Search Grants Map Grants Chart Grants Publications 990s News People Recipient Type Primary Subject Help | FAQ Carnegie Corporation of New York U.S. Giving by Recipient Type, \$387,958,100 to 1,012 Recipients for 1,974 Grants Geographic Display Click on a state to see more detail. OU.S. Map World Map Year California ✓ All \$32,825,600 to 60 recipients 2008 for 158 grants 2007 2006 2005 2004 2003 **Recipient Type** ✓ All Agriculture/Food Animals/Wildlife Arts and Culture Civil/Human Rights Community Development Crime/Law Enforcement Education Employment Environment Under \$1,000,000 \$1,000,000 to \$9,999,999 \$10,000,000 to \$19,999,999 \$20,000,000 and Over Health Map Parameters: Recipient Types: All, Years: 2003-2008 Health Organizations Housing/Shelter @ 2008 The Foundation Center Human Services ■ International/Foreign Affairs **Recipient Count** Location Amount ▼ **Grant Count** Mental Health/Crisis Services District of Columbia \$159,002,500 469 180 Philanthropy/Voluntarism New York \$93,677,600 542 855 Public Affairs California \$32,825,600 60 158