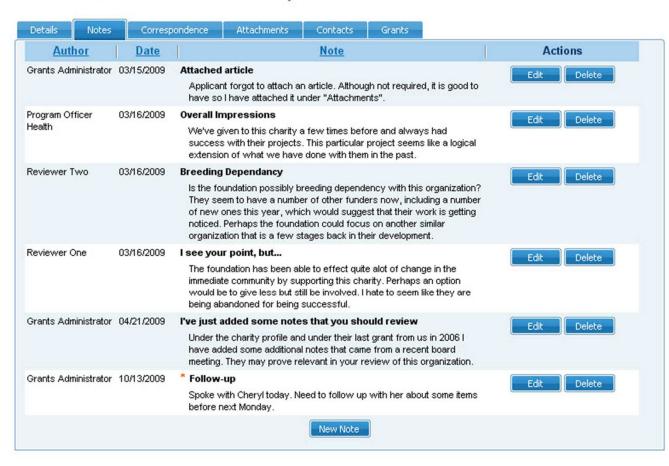

**Review Cover** 

# **Review Detail**

The administrator sets up a group, assigns reviewers to the group, sets up the criteria by which the application is reviewed, then assigns the applications to the review group.