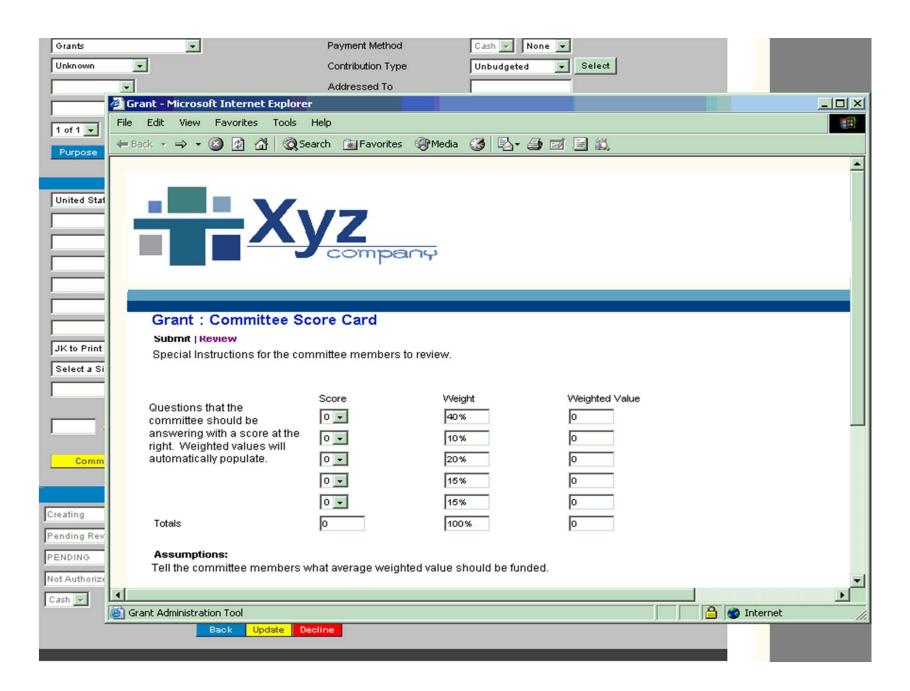

# **Review Detail**

The administrator sets up a group, assigns reviewers to the group, sets up the criteria by which the application is reviewed, then assigns the applications to the review group.