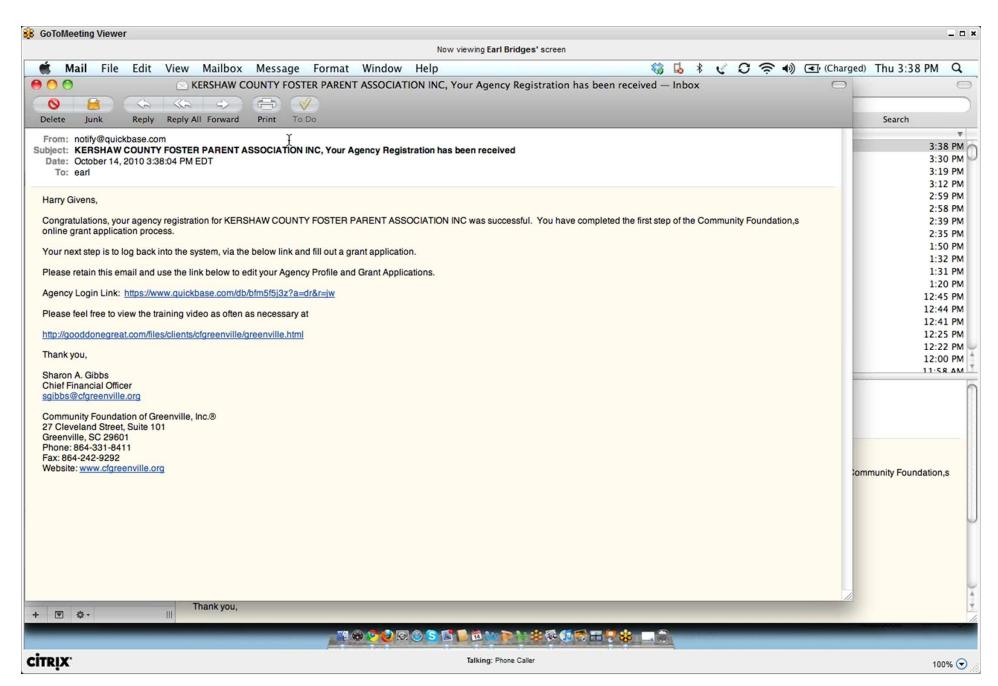

of scholarship applicant data (annual academic profiles) across multiple years.
- Add additional security enhancements to provide more granularity to security permissions:
  - Providing specific field-level security.
  - Limiting access to information based on fund type/constituent type
- Provide enhanced Designated Grants functionality including handling of designated grants in batch mode.
- Provide splitting payments across multiple payees.



## GrantedGE Web Development for 4Q 2009 and 2010

- Add online grant request and grant application reviews for committees and board members.
- Add online application evaluation and scoring.
- Add online input of established objectives and expected outcomes, with input / evaluation of outcome results.





## **Grant Management for Foundations**



Auto-Sent E-mail After First Login



Built-in Grantmaker Provided Help for Each Application Field



Grants Management Administration Dashboard



Detailed Access Rights by Group or User



Standard and Custom Reports by Group or User



**Built-in Graphics** 



Auto E-mail Options



# Web Based Grants Management Online Customizable Grant Applications Full Range of Back Office Support Services



Committee Review



Scholarship Registration





Registre Directives Instructions Vue D'Ensemble Questions

#### SUBVENTIONS D'ENGAGEMENT SOCIAL DE XYZ

Bienvenue au programme de subventions d'engagement social deXYZ. Les pages qui suivent vous permettent de présenter une demande de subvention pour votre organisme. Prenez soin de lire les directives afin de vous assurer que votre organisme r