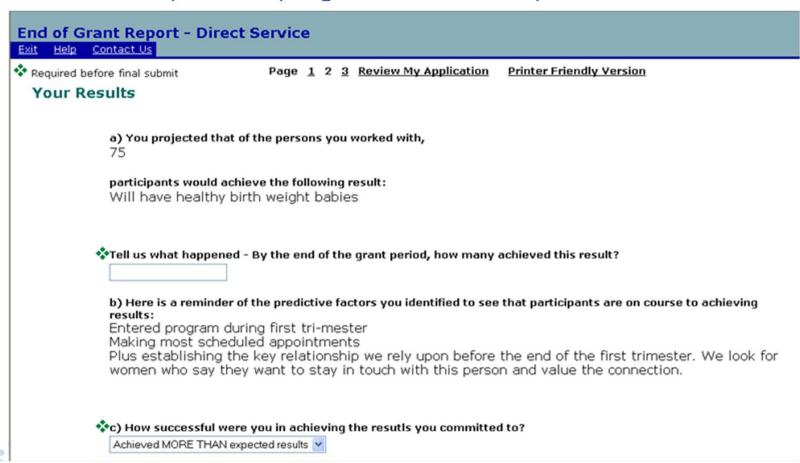

# **Review Detail**

The administrator sets up a group, assigns reviewers to the group, sets up the criteria by which the application is reviewed, then assigns the applications to the review group.