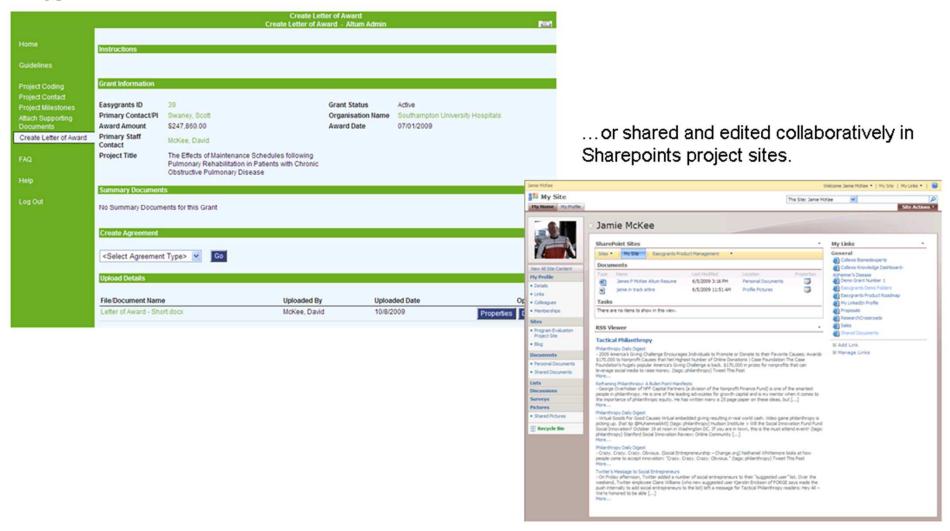

Documents can be created and edited through process controls (Easygrants' tasks) or through the collaboration facilities of Sharepoint.

Documents can be created and edited through a defined process – Easygrants workflow tasks like "Create Letter of Award."