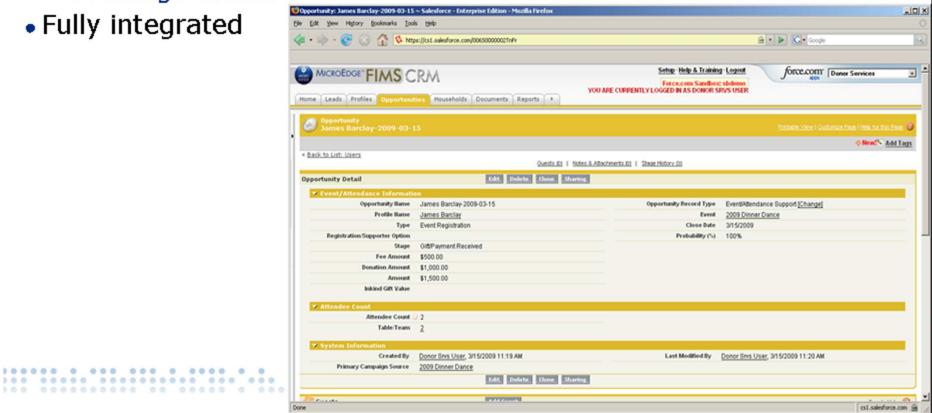

# Major Trends in 2009 - 2010

- 1. Some Purchases and Growing Companies
- 2. Expanded Use of Web-based Applications and Progress/Requirement Reporting
- 3. Enhanced Integration with Other Systems
  - Accounting Systems
  - Mapping and Charting
  - Microsoft SharePoint
  - Salesforce
  - GuideStar
- 4. More Hosted Web-based Systems