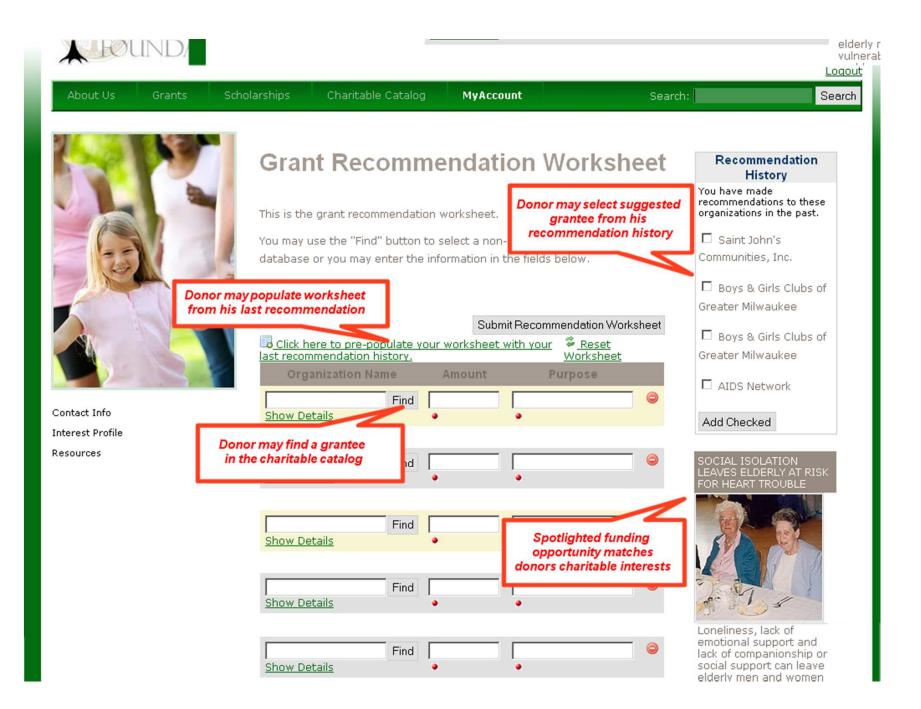

EasyGrants®
proposalCENTRAL®
Altum Query Module®
Altum Financial Management and
Costing Applications

Easygrants provides the framework to define outcome indicators for each grant program and collect expected/actual outcomes from NFWF applicants/grantees.