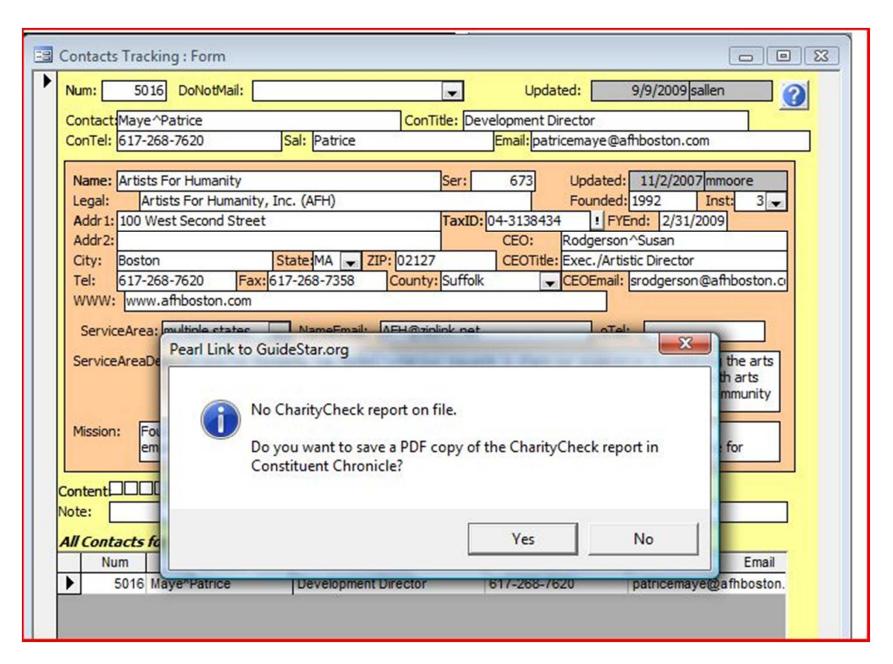

First Pearl
Corporate Pearl
Community Pearl
eGrant.net
Pearl Companions
Pearl Loan Servicing
Pearl Custom



**Review Cover** 



# **Review Detail**

The administrator sets up a group, assigns reviewers to the group, sets up the criteria by which the application is reviewed, then assigns the applications to the review group.

## **Application Tracking**

Applicant: Cheerful Givers

Grant Type: Bromelkamp Foundation Application

Fiscal Year: 2009

Contact Person: Susan Sother

ApplicationNumber: 3343

Title: Holiday Giving Campaign

Decision Date: 11/23/2010

Grant Amount: \$2,000

Requested Amount: \$2,000



eGrant.net is a product of Bromelkamp Company, LLC.

This product or portions thereof is manufactured under license from Carnegie Mellon University.

# **Application Tracking**



Pearl Link to GuideStar Charity Check

# Bromelkamp Future Developments for 4Q 2009 and 2010

- Akoya our Web-based grants management for small foundations.
- Improvements to the accounting systems providing ease of use and data entry safeguards for our clients.
- Expanding our existing workflow processing and continuing to make strides towards a paperless office are also on our agenda for early 2010.





OLGA
Online Donor Services
Content Management System
(CMS)
Philanthropic Back Office (PBO)
Charitable Advisor Platform (CAP)



Grant Recommendation Worksheet

Logout



Resources

Search: About Us Charitable Catalog MyAccount Search Scholarships



Brought to you by

# Due Diligence



Grant Review - 1



Grant Review - 2



# GrantMaker



Generate Intake Form



Online Application C