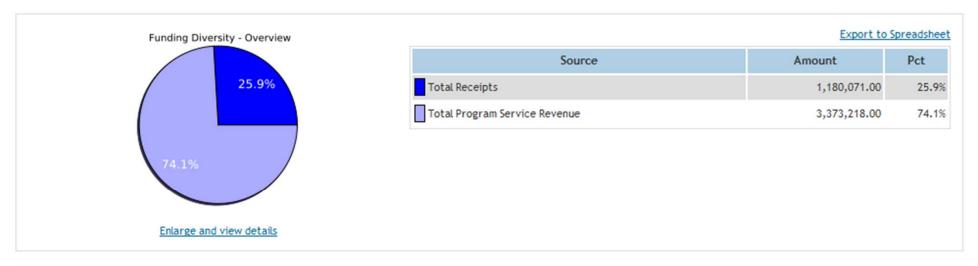

2009 Release of FGM provides Setup Wizards that allow users to quickly and efficiently set up payments, grantee reports and associated objectives for awarded grants. Scheduling payments that draw from multiple founding sources for your organization, and associating grant objectives and scheduled report dates, is easily accomplished.



#### PhilanTrack<sup>™</sup> Online Grants Management System



Support for Multi-stage Application Process (e.g., Letter of Inquiry to full proposal)



## Grants to Individuals (scholarships, fellowships)

Payee <u>Edit »</u>

Name: University of Maryland

EIN: 52--1916318

Address: 16409 BOND MILL RD

City: Laurel

State/Province: MD

Zip/Postal Code: 20707-2848

Country: UNITED STATES

## Support for Fiscal Sponsors / Payees other than Grant Recipient





# Extended Financial Analysis Tool to draw from submitted proposals in addition to submitted reports

#### **Grant Documents**

| Grant Documents add documents |                  |       |                |            |               |  |  |
|-------------------------------|------------------|-------|----------------|------------|---------------|--|--|
| File name                     | Summary          | Size  | Datetime added | Added By   | Action        |  |  |
| Grant Agreement.doc           | Grant Agreement  | 25 KB | 2009-02-12     | Tim Smythe | Edit   Delete |  |  |
| Site Visit Notes.doc          | Site Visit Notes | 25 KB | 2009-02-12     | Tim Smythe | Edit   Delete |  |  |

#### Enhanced Document Management for Awarded Grants



Enhanced Funding Cycle Management (e.g., autom