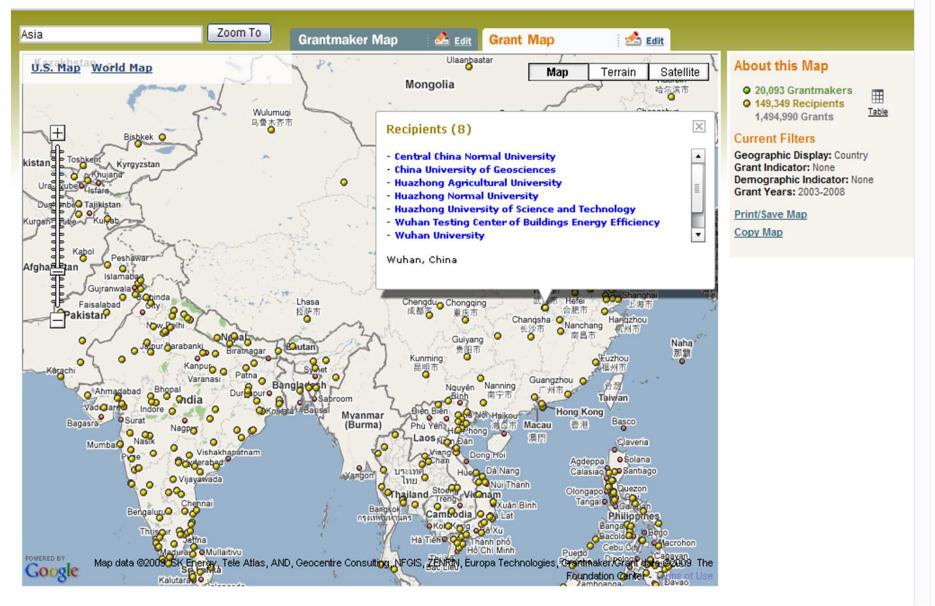

EasyGrants®
proposalCENTRAL®
Altum Query Module®
Altum Financial Management and
Costing Applications

Easygrants provides the framework to define outcome indicators for each grant program and collect expected/actual outcomes from NFWF applicants/grantees.

Figure 2: Each proposed outcome is connected to one or more specific indicators (available in the select list) associated with the particular grant program along with data elements to assess progress (baseline value, expected value).