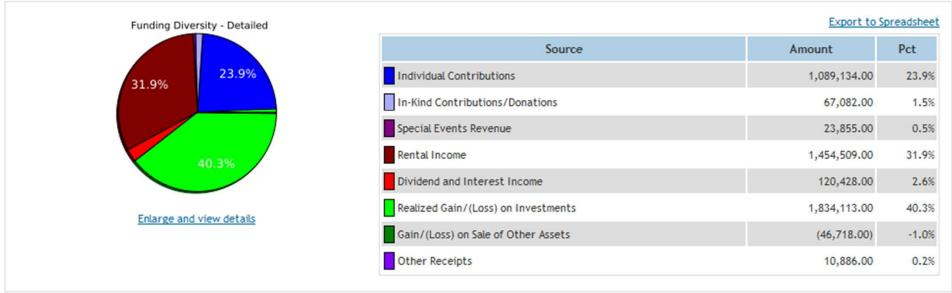

009 Release of FGM provides Setup Wizards that allow users to quickly and efficiently set up payments, grantee reports and associated objectives for awarded grants. Scheduling payments that draw from multiple founding sources for your organization, and associating grant objectives and scheduled report dates, is easily accomplished.



#### PhilanTrack<sup>™</sup> Online Grants Management System



Support for Multi-stage Application Process (e.g., Letter of Inquiry to full proposal)



## Grants to Individuals (scholarships, fellowships)

Payee <u>Edit »</u>

Name: University of Maryland

EIN: 52--1916318

Address: 16409 BOND MILL RD

City: Laurel

State/Province: MD

Zip/Postal Code: 20707-2848

Country: UNITED STATES

## Support for Fiscal Sponsors / Payees other than Grant Recipient





# Extended Financial Analysis Tool to draw from submitted proposals in addition to submitted reports

#### **Grant Documents**

| Grant Documents add documents |                  |       |                |            |               |  |  |
|-------------------------------|------------------|-------|----------------|------------|---------------|--|--|
| File name                     | Summary          | Size  | Datetime added | Added By   | Action        |  |  |
| Grant Agreement.doc           | Grant Agreement  | 25 KB | 2009-02-12     | Tim Smythe | Edit   Delete |  |  |
| Site Visit Notes.doc          | Site Visit Notes | 25 KB | 2009-02-12     | Tim Smythe | Edit   Delete |  |  |

#### Enhanced Document Management for Awarded Grants



Enhanced Funding Cycle Management (e.g., automat