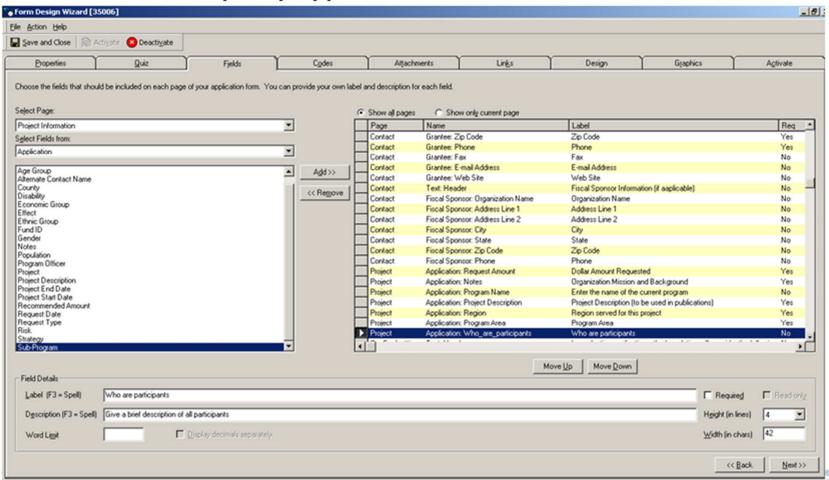

EasyGrants®
proposalCENTRAL®
Altum Query Module®
Altum Financial Management and
Costing Applications

Easygrants provides the framework to define outcome indicators for each grant program and collect expected/actual outcomes from NFWF applicants/grantees.

Figure 2: Each proposed outcome is connected to one or more specific indicators (available in the select list) associated with the particular grant program along with data elements to assess progress (baseline value, expected value).