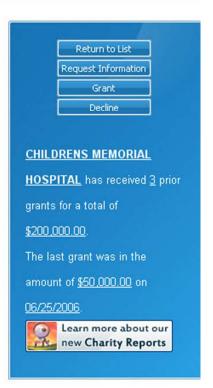

r individual correspondence

#### Restricted Processes





Foundation Source Back Office®
Foundation Source Client Services™
Foundation Source Online®
Foundation Source Requests®
Foundation Source Advisors
Foundation Source Program Office



There are 34460 charities that match your search criteria. You can further refine your search or click on any charity name to view information about it. To grant to this charity, or add it to your favorite charities, click on the appropriate button. If you cannot find the charity you're looking for, click here so that we may assist you.



#### Charity Icons



**Custom Report Tool** 



Review your grant letter, make any necessary changes and then click Done.





#### **Edit Grant Letter**

Below are the notes associated with this Grant Request.





#### **Notes**

## Foundation Source Developments for 4Q 2009 and 2010

Foundation Source Results

A performance monitoring and reporting system that allows foundations to measure the effectiveness of their grantmaking.





GrantedGE

"Proffer" Online Proposal and
Scholarship Web Modules
IT Assessments and Strategic Planning
Custom Software and Web Development
Managed Services





New Request For Proposal Definition Screen allows users to define an RFP that can be published to the web and also used to group proposals when they are submitted.



#### New Query Functions

provide users with access to all data fields and group them for 1) export, 2) reporting and 3) correspondence templates



#### New 'Profile' Functionality

allows users to define unlimited new fields and profile field