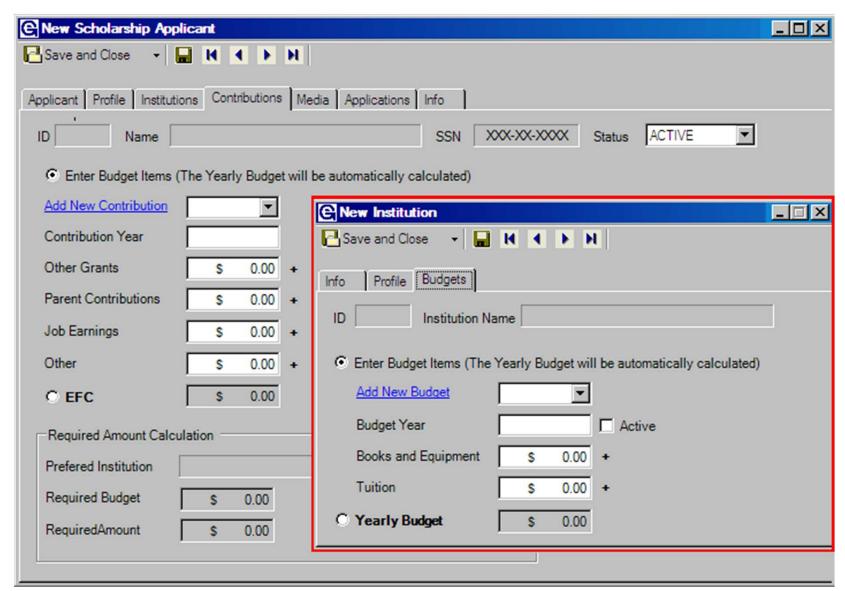

e Results

A performance monitoring and reporting system that allows foundations to measure the effectiveness of their grantmaking.





GrantedGE

"Proffer" Online Proposal and
Scholarship Web Modules
IT Assessments and Strategic Planning
Custom Software and Web Development
Managed Services





New Request For Proposal Definition Screen allows users to define an RFP that can be published to the web and also used to group proposals when they are submitted.



#### New Query Functions

provide users with access to all data fields and group them for 1) export, 2) reporting and 3) correspondence templates



#### New 'Profile' Functionality

allows users to define unlimited new fields and profile field definition such as 1) data types, 2) Required, 3) Data Validation rules, 4) Data Mapping



New 'Budget' Functionality

allows users to track institution budgets and applicants other contributions to automatically calculate financial need



#### New Bank Configuration Features

allow users to define the financial integration and processing of grants based on individual bank preferences

## GrantedGE Developments for 4Q 2009 and 2010

- Build more sophisticated report view tools for profiles (user defined fields), characteristics (user defined categories) and workflows (user defined tasks). This will allow end users to access data in the associated tables.
- Provide functionality allowing tracking and management of Contingent (conditional) payments
- Provide enhanced functionality for grant restrictions: functionality restricting grant requests based on funds, recipients, etc.