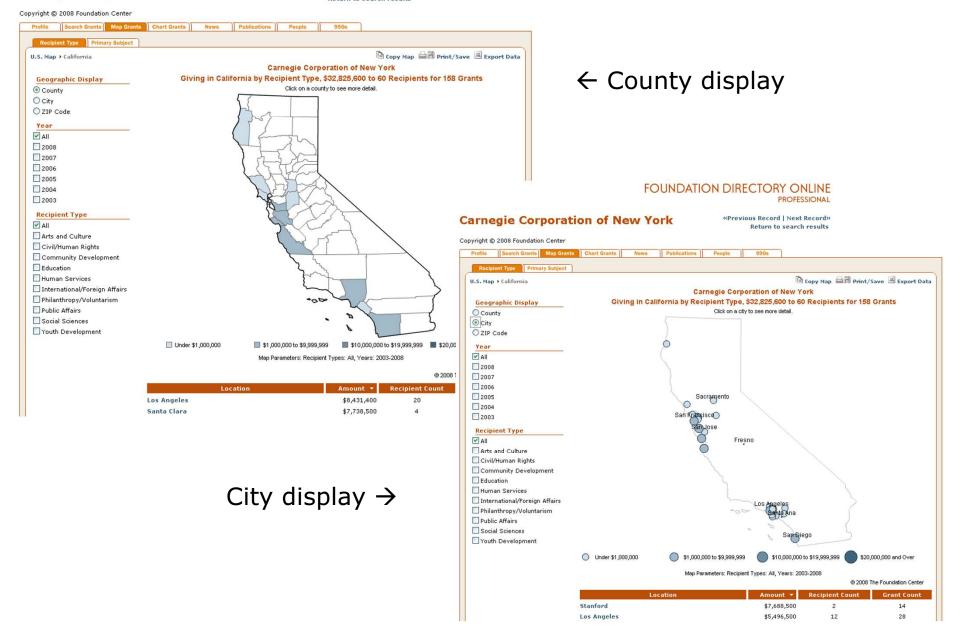

#### **Carnegie Corporation of New York**

"Previous Record | Next Record"

Return to search results

Copyright @ 2008 Foundation Center Search Grants Map Grants Chart Grants Publications 990s News People Recipient Type Primary Subject Help | FAQ Carnegie Corporation of New York U.S. Giving by Recipient Type, \$387,958,100 to 1,012 Recipients for 1,974 Grants Geographic Display Click on a state to see more detail. OU.S. Map World Map Year California ✓ All \$32,825,600 to 60 recipients 2008 for 158 grants 2007 2006 2005 2004 2003 **Recipient Type** ✓ All Agriculture/Food Animals/Wildlife Arts and Culture Civil/Human Rights Community Development Crime/Law Enforcement Education Employment Environment Under \$1,000,000 \$1,000,000 to \$9,999,999 \$10,000,000 to \$19,999,999 \$20,000,000 and Over Health Map Parameters: Recipient Types: All, Years: 2003-2008 Health Organizations Housing/Shelter @ 2008 The Foundation Center Human Services ■ International/Foreign Affairs **Recipient Count** Location Amount ▼ **Grant Count** Mental Health/Crisis Services District of Columbia \$159,002,500 469 180 Philanthropy/Voluntarism New York \$93,677,600 542 855 Public Affairs California \$32,825,600 60 158

#### **Carnegie Corporation of New York**

«Previous Record | Next Record» Return to search results

U.S. Map > California > Los Angeles

### Recipient List

Recipient Count: 20

Parameters: Recipient Types: All, Years: 2003-2008, State: CA, County: Los Angeles

| Recipient Name                                                   |                                    | Location                                                                                                                                                                                                                                                                                                                                                                                                                                                                                                                                                                                                                                                                                                                                                                                                                                                                                                                                                                                                                                                                                                                                                                                                                                                                                                                                                                                                                                                                                                                                                                                                                                                                                                                                                                                                                                                                                                                                                                                                                                                                                                                       | Amount ▼                                            | Grant Count           |  |
|------------------------------------------------------------------|------------------------------------|--------------------------------------------------------------------------------------------------------------------------------------------------------------------------------------------------------------------------------------------------------------------------------------------------------------------------------------------------------------------------------------------------------------------------------------------------------------------------------------------------------------------------------------------------------------------------------------------------------------------------------------------------------------------------------------------------------------------------------------------------------------------------------------------------------------------------------------------------------------------------------------------------------------------------------------------------------------------------------------------------------------------------------------------------------------------------------------------------------------------------------------------------------------------------------------------------------------------------------------------------------------------------------------------------------------------------------------------------------------------------------------------------------------------------------------------------------------------------------------------------------------------------------------------------------------------------------------------------------------------------------------------------------------------------------------------------------------------------------------------------------------------------------------------------------------------------------------------------------------------------------------------------------------------------------------------------------------------------------------------------------------------------------------------------------------------------------------------------------------------------------|-----------------------------------------------------|-----------------------|--|
| RAND Corporation                                                 |                                    | CA                                                                                                                                                                                                                                                                                                                                                                                                                                                                                                                                                                                                                                                                                                                                                                                                                                                                                                                                                                                                                                                                                                                                                                                                                                                                                                                                                                                                                                                                                                                                                                                                                                                                                                                                                                                                                                                                                                                                                                                                                                                                                                                             | \$1,956,200                                         | 6                     |  |
| Center for Governmental Studies                                  |                                    | CA                                                                                                                                                                                                                                                                                                                                                                                                                                                                                                                                                                                                                                                                                                                                                                                                                                                                                                                                                                                                                                                                                                                                                                                                                                                                                                                                                                                                                                                                                                                                                                                                                                                                                                                                                                                                                                                                                                                                                                                                                                                                                                                             | \$1,330,000                                         | 5                     |  |
| National Association of Latino Elected and Appointed Officials E | d Grant Details                    |                                                                                                                                                                                                                                                                                                                                                                                                                                                                                                                                                                                                                                                                                                                                                                                                                                                                                                                                                                                                                                                                                                                                                                                                                                                                                                                                                                                                                                                                                                                                                                                                                                                                                                                                                                                                                                                                                                                                                                                                                                                                                                                                |                                                     |                       |  |
| Constitutional Rights Foundation                                 | Grant Details                      |                                                                                                                                                                                                                                                                                                                                                                                                                                                                                                                                                                                                                                                                                                                                                                                                                                                                                                                                                                                                                                                                                                                                                                                                                                                                                                                                                                                                                                                                                                                                                                                                                                                                                                                                                                                                                                                                                                                                                                                                                                                                                                                                |                                                     |                       |  |
| California State University                                      | Recipient                          | Mexican Ame<br>Fund                                                                                                                                                                                                                                                                                                                                                                                                                                                                                                                                                                                                                                                                                                                                                                                                                                                                                                                                                                                                                                                                                                                                                                                                                                                                                                                                                                                                                                                                                                                                                                                                                                                                                                                                                                                                                                                                                                                                                                                                                                                                                                            | rican Legal Defense ar                              | nd Educational        |  |
| Strategic Concepts in Organizing and Policy Education            | Location                           | Los Angeles,                                                                                                                                                                                                                                                                                                                                                                                                                                                                                                                                                                                                                                                                                                                                                                                                                                                                                                                                                                                                                                                                                                                                                                                                                                                                                                                                                                                                                                                                                                                                                                                                                                                                                                                                                                                                                                                                                                                                                                                                                                                                                                                   | CA                                                  |                       |  |
| University of California                                         | Zip Code<br>Recipient URL          | 90014-3921<br>http://www                                                                                                                                                                                                                                                                                                                                                                                                                                                                                                                                                                                                                                                                                                                                                                                                                                                                                                                                                                                                                                                                                                                                                                                                                                                                                                                                                                                                                                                                                                                                                                                                                                                                                                                                                                                                                                                                                                                                                                                                                                                                                                       | .maldef.org                                         |                       |  |
| Mexican American Legal Defense and Educational Fund              | Type of Recipient                  | Civil/human r<br>public interes                                                                                                                                                                                                                                                                                                                                                                                                                                                                                                                                                                                                                                                                                                                                                                                                                                                                                                                                                                                                                                                                                                                                                                                                                                                                                                                                                                                                                                                                                                                                                                                                                                                                                                                                                                                                                                                                                                                                                                                                                                                                                                | ights, minorities; Lega<br>t law                    | l services,           |  |
| University of Southern California                                | Grantmaker                         | Carnegie Cor                                                                                                                                                                                                                                                                                                                                                                                                                                                                                                                                                                                                                                                                                                                                                                                                                                                                                                                                                                                                                                                                                                                                                                                                                                                                                                                                                                                                                                                                                                                                                                                                                                                                                                                                                                                                                                                                                                                                                                                                                                                                                                                   | Carnegie Corporation of New York, NY                |                       |  |
| sinversity of southern cumorina                                  | Grantmaker Geographic              | National; inte                                                                                                                                                                                                                                                                                                                                                                                                                                                                                                                                                                                                                                                                                                                                                                                                                                                                                                                                                                                                                                                                                                                                                                                                                                                                                                                                                                                                                                                                                                                                                                                                                                                                                                                                                                                                                                                                                                                                                                                                                                                                                                                 | rnational                                           |                       |  |
| National Korean American Service and Education Consortium        | Grant Amount                       | \$250,000                                                                                                                                                                                                                                                                                                                                                                                                                                                                                                                                                                                                                                                                                                                                                                                                                                                                                                                                                                                                                                                                                                                                                                                                                                                                                                                                                                                                                                                                                                                                                                                                                                                                                                                                                                                                                                                                                                                                                                                                                                                                                                                      |                                                     |                       |  |
|                                                                  | Year Authorized                    | 2007                                                                                                                                                                                                                                                                                                                                                                                                                                                                                                                                                                                                                                                                                                                                                                                                                                                                                                                                                                                                                                                                                                                                                                                                                                                                                                                                                                                                                                                                                                                                                                                                                                                                                                                                                                                                                                                                                                                                                                                                                                                                                                                           |                                                     |                       |  |
| Asian Pacific American Legal Center of Southern California       | Duration                           | 2-year grant                                                                                                                                                                                                                                                                                                                                                                                                                                                                                                                                                                                                                                                                                                                                                                                                                                                                                                                                                                                                                                                                                                                                                                                                                                                                                                                                                                                                                                                                                                                                                                                                                                                                                                                                                                                                                                                                                                                                                                                                                                                                                                                   |                                                     |                       |  |
|                                                                  | Description                        | AND CONTRACTOR OF THE PROPERTY | grant rights advocacy p                             | program               |  |
|                                                                  | Type(s) of Support                 | Program deve                                                                                                                                                                                                                                                                                                                                                                                                                                                                                                                                                                                                                                                                                                                                                                                                                                                                                                                                                                                                                                                                                                                                                                                                                                                                                                                                                                                                                                                                                                                                                                                                                                                                                                                                                                                                                                                                                                                                                                                                                                                                                                                   |                                                     | 11.4                  |  |
|                                                                  | Subject(s)                         |                                                                                                                                                                                                                                                                                                                                                                                                                                                                                                                                                                                                                                                                                                                                                                                                                                                                                                                                                                                                                                                                                                                                                                                                                                                                                                                                                                                                                                                                                                                                                                                                                                                                                                                                                                                                                                                                                                                                                                                                                                                                                                                                | ights, immigrants; Civ<br>ties; Hispanics/Latinos   | MAY E.S. MATTER TAKEN |  |
|                                                                  |                                    | Immigrants/r                                                                                                                                                                                                                                                                                                                                                                                                                                                                                                                                                                                                                                                                                                                                                                                                                                                                                                                                                                                                                                                                                                                                                                                                                                                                                                                                                                                                                                                                                                                                                                                                                                                                                                                                                                                                                                                                                                                                                                                                                                                                                                                   | efugees; Legal service<br>Public affairs, citizen p | s, public             |  |
|                                                                  | Additional Location<br>Information | County: Los A                                                                                                                                                                                                                                                                                                                                                                                                                                                                                                                                                                                                                                                                                                                                                                                                                                                                                                                                                                                                                                                                                                                                                                                                                                                                                                                                                                                                                                                                                                                                                                                                                                                                                                                                                                                                                                                                                                                                                                                                                                                                                                                  | Angeles; Metropolitan a<br>Beach-Santa Ana, CA      | area: Los             |  |
|                                                                  | Recipient EIN                      | 741563270                                                                                                                                                                                                                                                                                                                                                                                                                                                                                                                                                                                                                                                                                                                                                                                                                                                                                                                                                                                                                                                                                                                                                                                                                                                                                                                                                                                                                                                                                                                                                                                                                                                                                                                                                                                                                                                                                                                                                                                                                                                                                                                      |                                                     |                       |  |
|                                                                  | Recipient 990                      | 2007 2006 2                                                                                                                                                                                                                                                                                                                                                                                                                                                                                                                                                                                                                                                                                                                                                                                                                                                                                                                                                                                                                                                                                                                                                                                                                                                                                                                                                                                                                                                                                                                                                                                                                                                                                                                                                                                                                                                                                                                                                                                                                                                                                                                    | 2005 2004 2003 200                                  | 2                     |  |