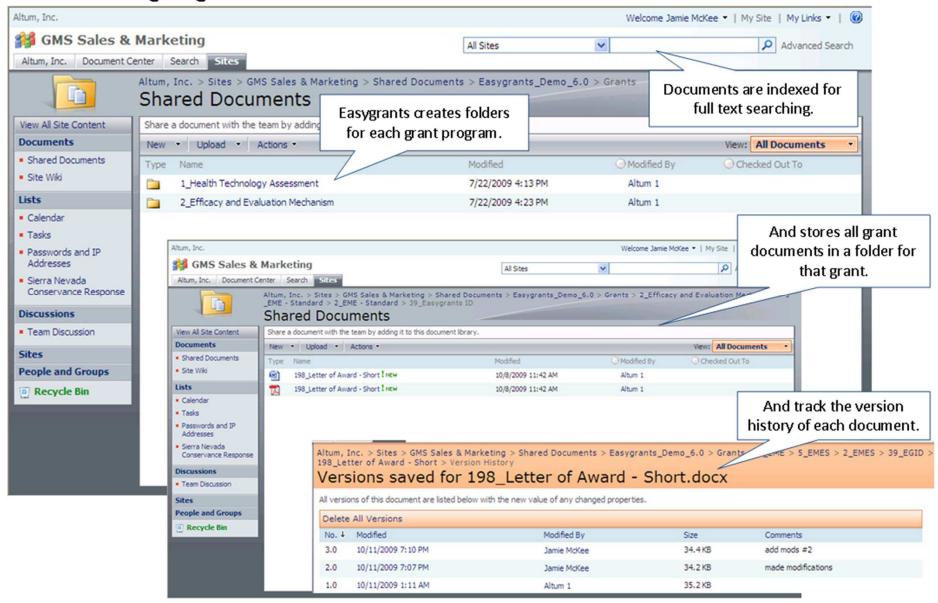

Easygrants is integrated with MS Sharepoint for document management. Documents are collected through workflow tasks or added directly to the grant file.

As a document management system, Sharepoint provides version tracking and full text searching of grant documents.