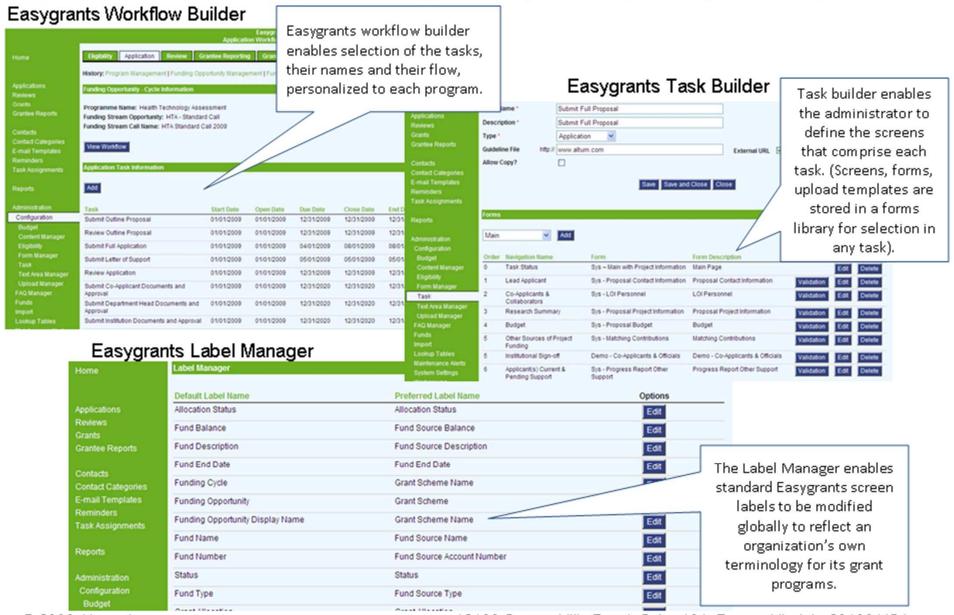

Every organization has its own work processes and terminology – Easygrants provides for personalization of the grants management system beyond logos and style sheets.

First Pearl
Corporate Pearl
Community Pearl
eGrant.net
Pearl Companions
Pearl Loan Servicing
Pearl Custom