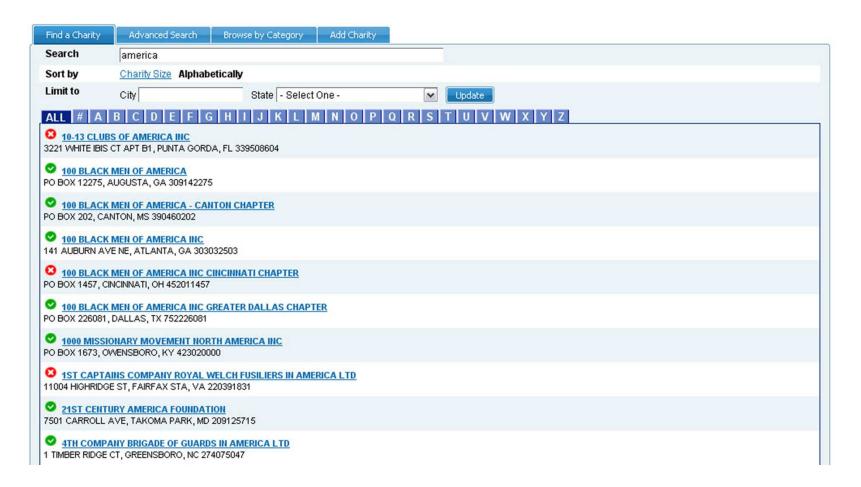

ager **Current Template List** User & Role Manager TEMPLATE FILENAME DELETE Fax to File Grant Award Transmittal Letter EJAF.doc Delete Report Viewer Data Export HELP

Create unlimited merge templates for use in bulk or individual correspondence

#### Restricted Processes





Foundation Source Back Office®
Foundation Source Client Services™
Foundation Source Online®
Foundation Source Requests®
Foundation Source Advisors
Foundation Source Program Office



There are 34460 charities that match your search criteria. You can further refine your search or click on any charity name to view information about it. To grant to this charity, or add it to your favorite charities, click on the appropriate button. If you cannot find the charity you're looking for, click here so that we may assist you.



#### Charity Icons



**Custom Report Tool** 



Review your grant letter, make any necessary changes and then click Done.





#### **Edit Grant Letter**

Below are the notes associated with this Grant Request.





#### **Notes**

## Foundation Source Developments for 4Q 2009 and 2010

Foundation Source Results

A performance monitoring and reporting system that allows foundations to measure the effectiveness of their grantmaking.





GrantedGE

"Proffer" Online Proposal and
Scholarship Web Modules
IT Assessments and Strategic Planning
Custom Software and Web Development
Managed Services





New Request For Proposal Definition Screen allows users to define an RFP that can be published to the web and also used to group proposals when they are submitted.



#### New Query Functions

pr