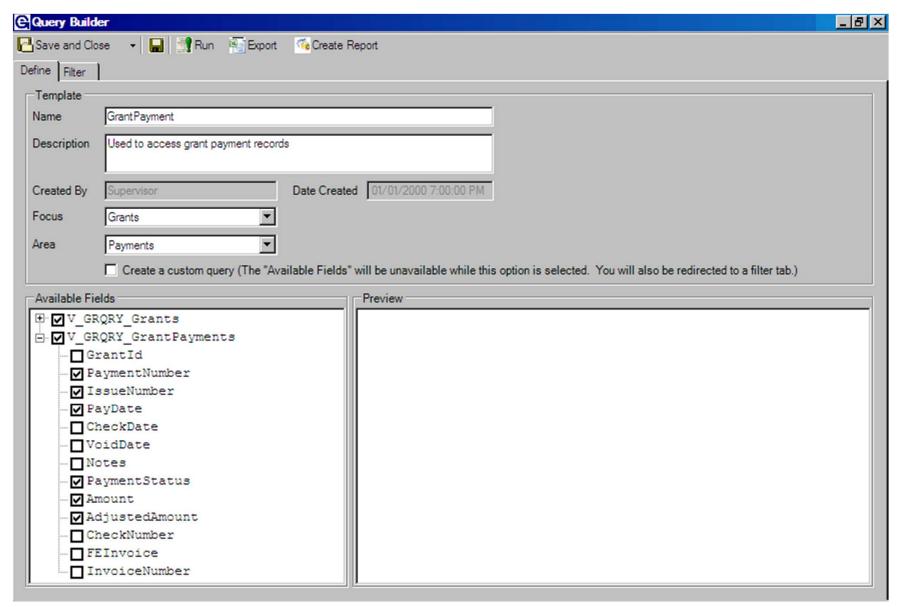

e so that we may assist you.



#### Charity Icons



**Custom Report Tool** 



Review your grant letter, make any necessary changes and then click Done.





#### **Edit Grant Letter**

Below are the notes associated with this Grant Request.





#### **Notes**

## Foundation Source Developments for 4Q 2009 and 2010

Foundation Source Results

A performance monitoring and reporting system that allows foundations to measure the effectiveness of their grantmaking.





GrantedGE

"Proffer" Online Proposal and
Scholarship Web Modules
IT Assessments and Strategic Planning
Custom Software and Web Development
Managed Services





New Request For Proposal Definition Screen allows users to define an RFP that can be published to the web and also used to group proposals when they are submitted.



#### New Query Functions

provide users with access to all data fields and group them for 1) export, 2) reporting and 3) correspondence templates



#### New 'Profile' Functionality

allows users to define unlimited new fields and profile field definition such as 1) data types, 2) Required, 3) Data Validation rules, 4) Data Mapping



New 'Budget' Functionality

allows users to track institution budgets and applicants other contributions to automatically calculate financial need



#### New Bank Configuration Features

allow users to define the financial integration and processing of grants based on individual bank preferences

## GrantedGE Developments for 4Q 2009 and 2010

- Build more sophisticated report view tools for profiles (user defined fields), characteristics (user defined cat