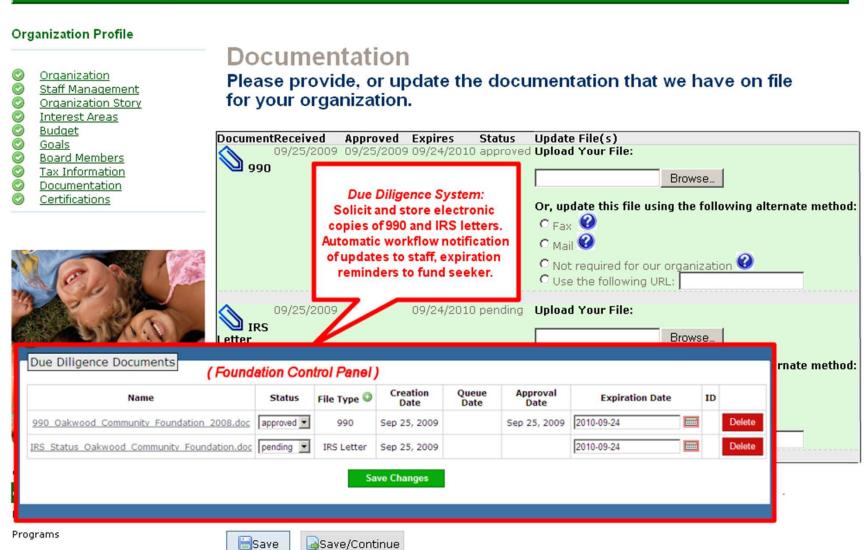

Easygrants is integrated with MS Sharepoint for document management. Documents are collected through workflow tasks or added directly to the grant file.

As a document management system, Sharepoint provides version tracking and full text searching of grant documents.

Documents can be created and edited through process controls (Easygrants' tasks) or through the collaboration facilities of Sharepoint.

Documents can be created and edited through a defined process – Easygrants workflow tasks like "Create Letter of Award."