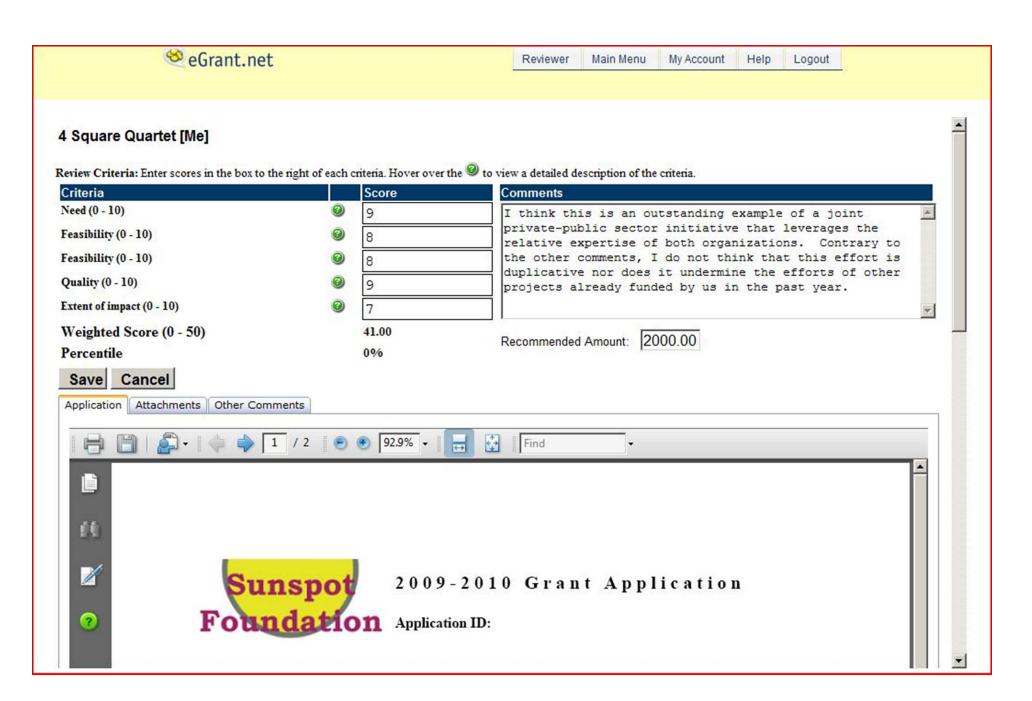

# **Review Detail**

The administrator sets up a group, assigns reviewers to the group, sets up the criteria by which the application is reviewed, then assigns the applications to the review group.