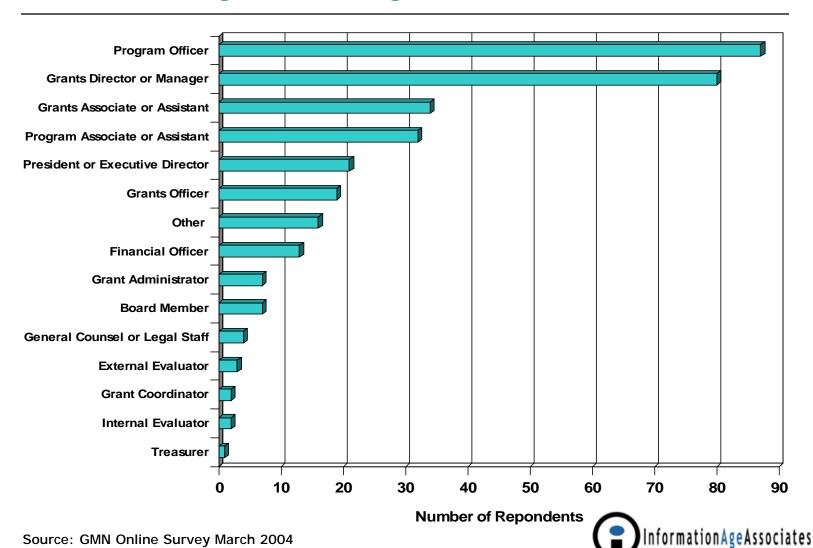

Foundation Case Study
- 5. Sobrato Family Foundation Case Study
- 6. Open Discussion



## Googling Your Grantee: Due Diligence Survey

- Survey conducted online in February and March 2004
- i 157 total respondents
- Cross section of philanthropic institutions by type, size, and number of grants
- Complete survey results are available at www.gmnetwork.org



## Type of Grantmaking Organization





## What is the total staff size of your organization?





## How many grants did your organization fund in FY 2003?





## What is the total value of grants your organization made in FY 2003?





## What was the average grant amount in FY 2003?





## Do you make grants to nonprofits that support work outside the USA?



## Which staff are responsible for conducting due diligence reviews?



## When are due diligence reviews conducted?



## Which documents are required as part of your pre-award due diligence?





## Regranting Organizations and their Level of Due Diligence





## Do you conduct site visits?





## USA Patriot Act Compliance Verification Practices





## Which software do you use to automate verification checking?







## Commercial Products with Integrated Links to Due Diligence Services





## Online Tools Used to Conduct Due Diligence Research



















Home > Search > Search Results

## GuideStar EZ Basic Information

# GuideStar Plus Summary Mission & Programs Financials Board of Directors Form 990

## GuideStar Products G4G:

Salary Search
Subscribe now

Compensation Report Subscribe now

## Grant Explorer Funders Charity Check Analyst