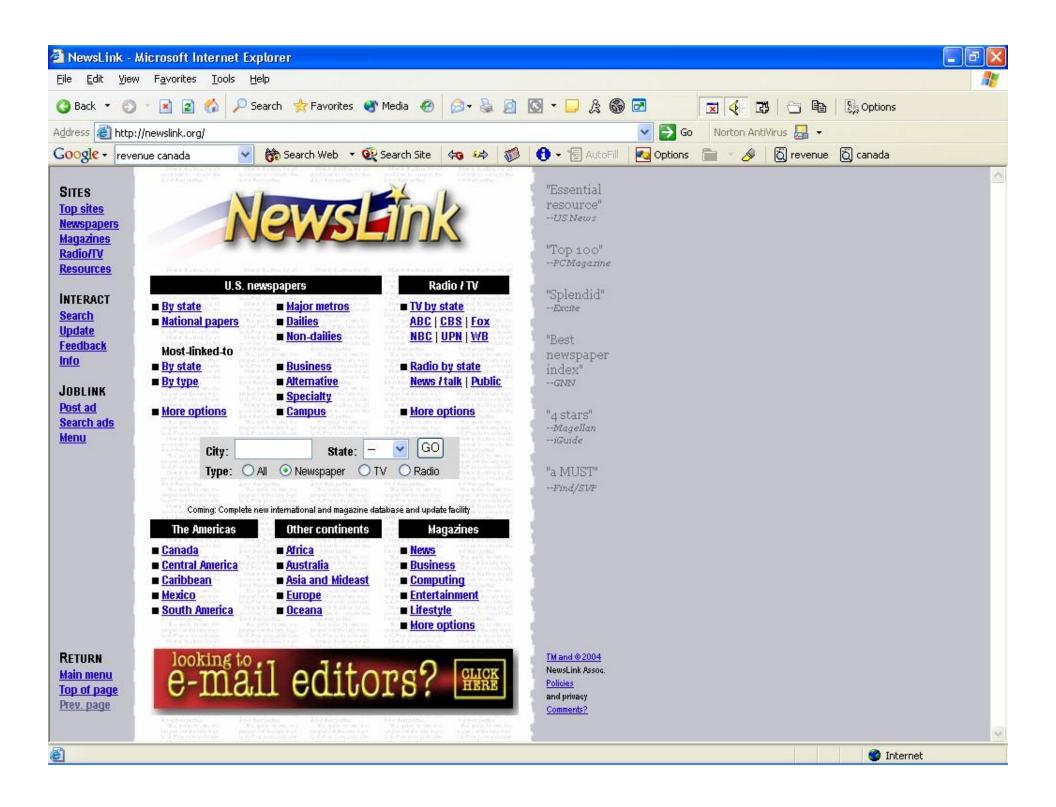

## Online Tools Used to Conduct Due Diligence Research

Home > Search > Search Results