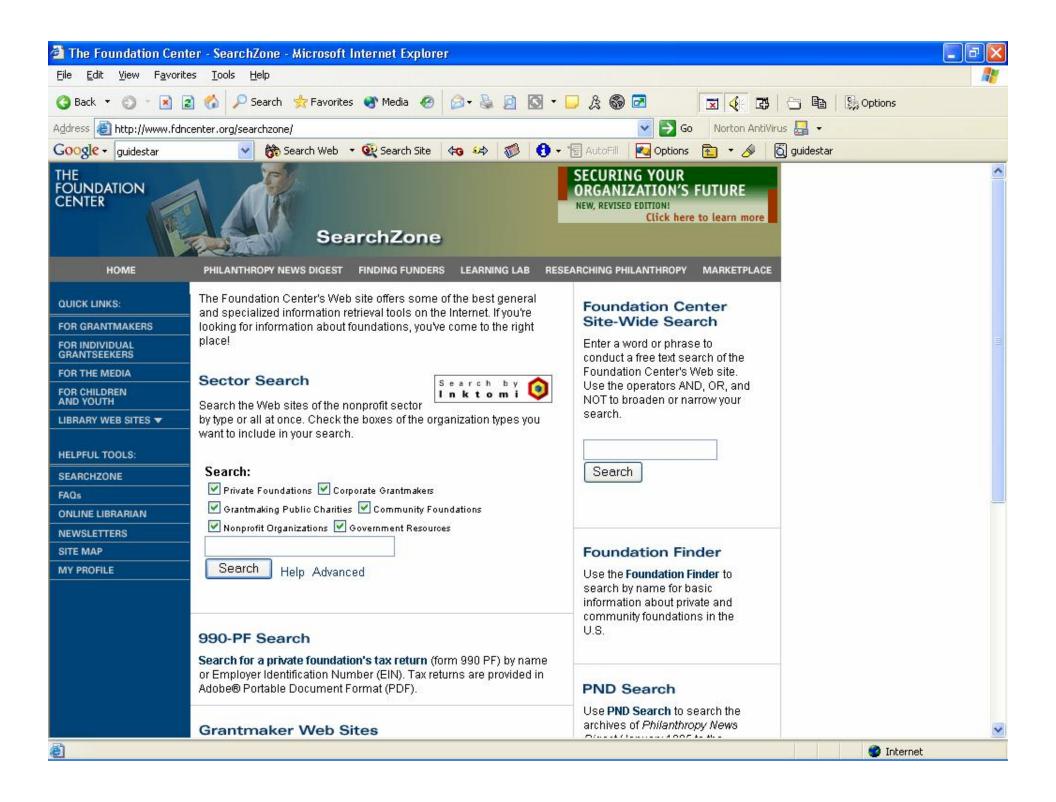

## Online Tools Used to Conduct Due Diligence Research

Home > Search > Search Results