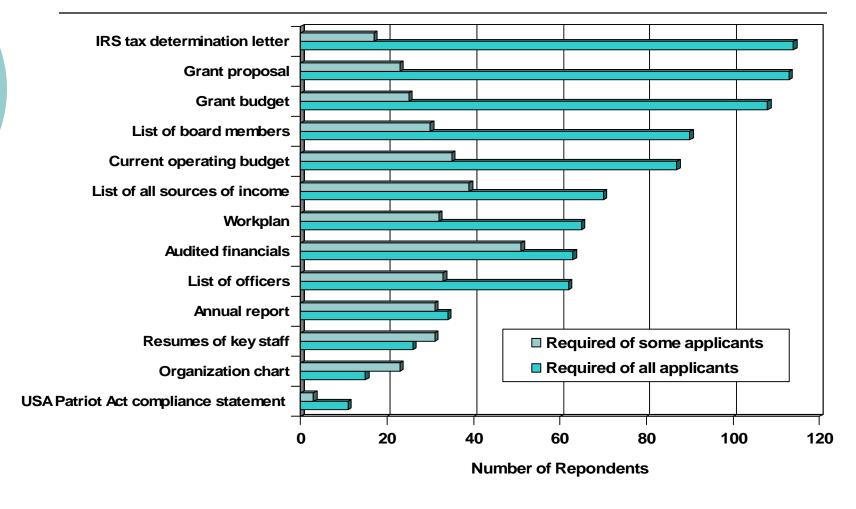

ence Survey

- Survey conducted online in February and March 2004
- i 157 total respondents
- Cross section of philanthropic institutions by type, size, and number of grants
- Complete survey results are available at www.gmnetwork.org



## Type of Grantmaking Organization





## What is the total staff size of your organization?





## How many grants did your organization fund in FY 2003?





## What is the total value of grants your organization made in FY 2003?





## What was the average grant amount in FY 2003?





## Do you make grants to nonprofits that support work outside the USA?



## Which staff are responsible for conducting due diligence reviews?



## When are due diligence reviews conducted?



## Which documents are required as part of your pre-award due diligence?





## Regranting Organizations and their Level of Due Diligence





## Do you conduct site visits?





## USA Patriot Act Compliance Verification Practices





## Which software do you use to automate verification checking?







## Commercial Products with Integrated Links to Due Diligence Services





## Online Tools Used to Conduct Due Diligence Research



















Home > Search > Search Results

## GuideStar EZ Basic Information

# GuideStar Plus Summary Mission & Programs Financials Board of Directors Form 990

## GuideStar Products G4G:

Salary Search
Subscribe now

Compensation Report Subscribe now

## Grant Explorer Funders Charity Check Analyst Report\*

Data Sets Subscribe now

GS Pro Subscribe now

## CANADIAN CANCER SOCIETY

## Toronto Ontario M4V 3B1 Canada,

Des