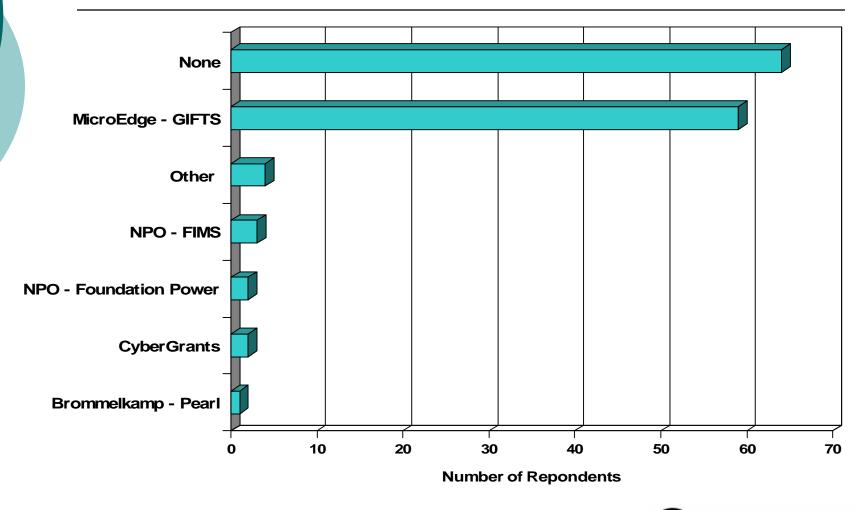

ize of your organization?





## How many grants did your organization fund in FY 2003?





## What is the total value of grants your organization made in FY 2003?





## What was the average grant amount in FY 2003?





## Do you make grants to nonprofits that support work outside the USA?



## Which staff are responsible for conducting due diligence reviews?



## When are due diligence reviews conducted?



## Which documents are required as part of your pre-award due diligence?





## Regranting Organizations and their Level of Due Diligence





## Do you conduct site visits?





## USA Patriot Act Compliance Verification Practices





## Which software do you use to automate verification checking?







## Commercial Products with Integrated Links to Due Diligence Services





## Online Tools Used to Conduct Due Diligence Research



















Home > Search > Search Results

## GuideStar EZ Basic Information

# GuideStar Plus Summary Mission & Programs Financials Board of Directors Form 990

## GuideStar Products G4G:

Salary Search
Subscribe now

Compensation Report Subscribe now

## Grant Explorer Funders Charity Check Analyst Report\*

Data Sets Subscribe now

GS Pro Subscribe now

## CANADIAN CANCER SOCIETY

## Toronto Ontario M4V 3B1 Canada,

Description of Charitable Activities carried out in Canada The charitable activities carried on in Canada by the Canadian Cancer Society during fiscal year ended January 31, 2003 were a) Making grants and gifts to support cancer research, b) Providing and supporting a public education program to promote the p