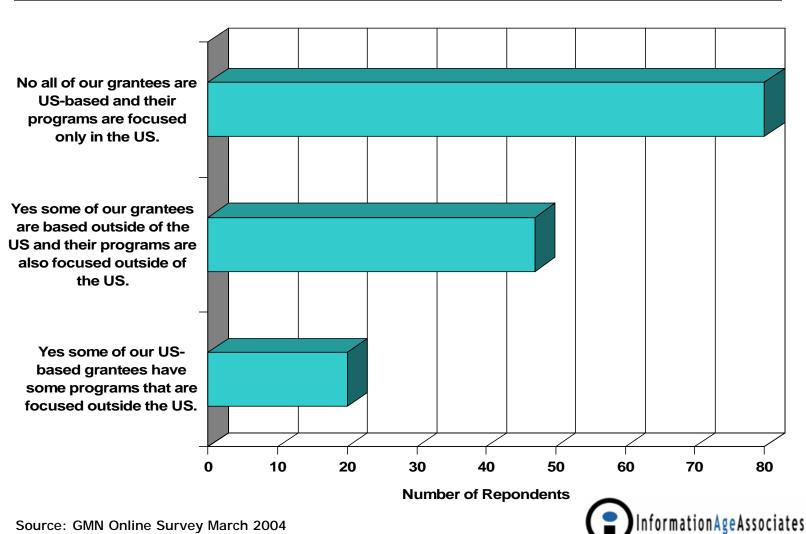

Results
- 3. Overview of Online Research Tools
- 4. Robert Wood Johnson Foundation Case Study
- 5. Sobrato Family Foundation Case Study
- 6. Open Discussion



## Googling Your Grantee: Due Diligence Survey

- Survey conducted online in February and March 2004
- i 157 total respondents
- Cross section of philanthropic institutions by type, size, and number of grants
- Complete survey results are available at www.gmnetwork.org



## Type of Grantmaking Organization





## What is the total staff size of your organization?





## How many grants did your organization fund in FY 2003?





## What is the total value of grants your organization made in FY 2003?





## What was the average grant amount in FY 2003?





## Do you make grants to nonprofits that support work outside the USA?



## Which staff are responsible for conducting due diligence reviews?



## When are due diligence reviews conducted?



## Which documents are required as part of your pre-award due diligence?





## Regranting Organizations and their Level of Due Diligence





## Do you conduct site visits?





## USA Patriot Act Compliance Verification Practices





## Which software do you use to automate verification checking?







## Commercial Products with Integrated Links to Due Diligence Services





## Online Tools Used to Conduct Due Diligence Research



















Home > Search > Search Results

## GuideStar EZ Basic Information

# GuideStar Plus Summary Mission & Programs Financials Board of Directors Form 990

## GuideStar Products G4G:

Salary Search
Subscribe now

Compensatio