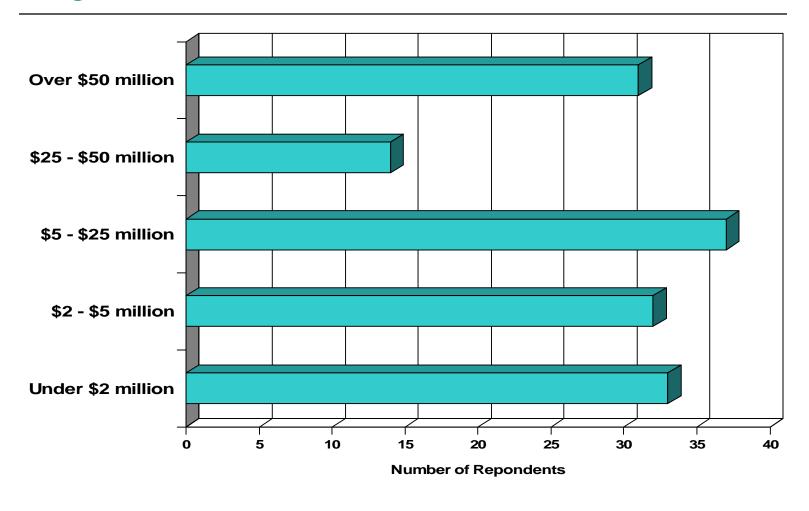

- Sobrato Family Foundation, Cupertino, CA

## Session Agenda

- 1. Introduction
- 2. Googling Your Grantee: Due Diligence Survey Results
- 3. Overview of Online Research Tools
- 4. Robert Wood Johnson Foundation Case Study
- 5. Sobrato Family Foundation Case Study
- 6. Open Discussion



## Googling Your Grantee: Due Diligence Survey

- Survey conducted online in February and March 2004
- i 157 total respondents
- Cross section of philanthropic institutions by type, size, and number of grants
- Complete survey results are available at www.gmnetwork.org



## Type of Grantmaking Organization





## What is the total staff size of your organization?





## How many grants did your organization fund in FY 2003?





## What is the total value of grants your organization made in FY 2003?





## What was the average grant amount in FY 2003?





## Do you make grants to nonprofits that support work outside the USA?



## Which staff are responsible for conducting due diligence reviews?



## When are due diligence reviews conducted?



## Which documents are required as part of your pre-award due diligence?





## Regranting Organizations and their Level of Due Diligence





## Do you conduct site visits?





## USA Patriot Act Compliance Verification Practices





## Which software do you use to automate verification checking?







## Commercial Products with Integrated Links to Due Diligence Services





## Online Tools Used to Conduct Due Diligence Research



















Home > Search > Search Results

## GuideStar EZ Basic Information

# GuideStar Plus Summa