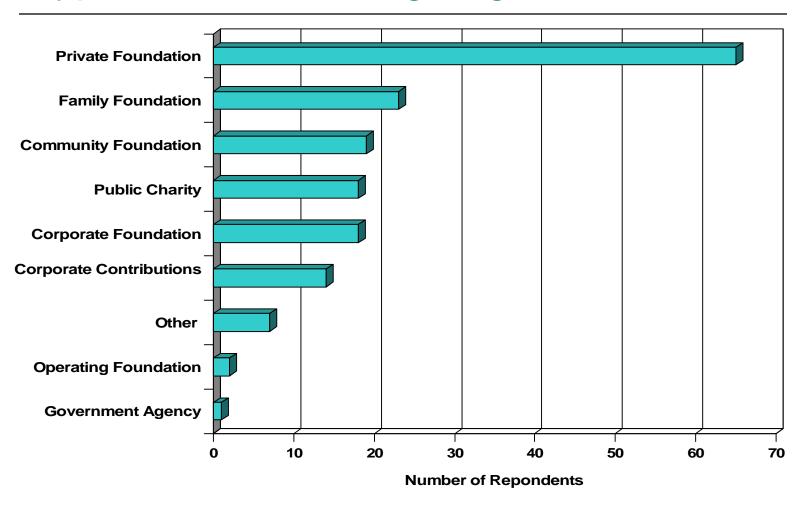

ew York, NY

Janice Opalski and Liisa Rand - Robert Wood Johnson Foundation, Princeton, NJ

Marty Schneiderman - Information Age Associates and Foundation News & Commentary, Princeton, NJ

Diane Ford - Sobrato Family Foundation, Cupertino, CA

## Session Agenda

- 1. Introduction
- 2. Googling Your Grantee: Due Diligence Survey Results
- 3. Overview of Online Research Tools
- 4. Robert Wood Johnson Foundation Case Study
- 5. Sobrato Family Foundation Case Study
- 6. Open Discussion



## Googling Your Grantee: Due Diligence Survey

- Survey conducted online in February and March 2004
- i 157 total respondents
- Cross section of philanthropic institutions by type, size, and number of grants
- Complete survey results are available at www.gmnetwork.org



## Type of Grantmaking Organization





## What is the total staff size of your organization?





## How many grants did your organization fund in FY 2003?





## What is the total value of grants your organization made in FY 2003?





## What was the average grant amount in FY 2003?





## Do you make grants to nonprofits that support work outside the USA?



## Which staff are responsible for conducting due diligence reviews?



## When are due diligence reviews conducted?



## Which documents are required as part of your pre-award due diligence?





## Regranting Organizations and their Level of Due Diligence





## Do you conduct site visits?





## USA Patriot Act Compliance Verification Practices





## Which software do you use to automate verification checking?







## Commercial Products with Integrated L