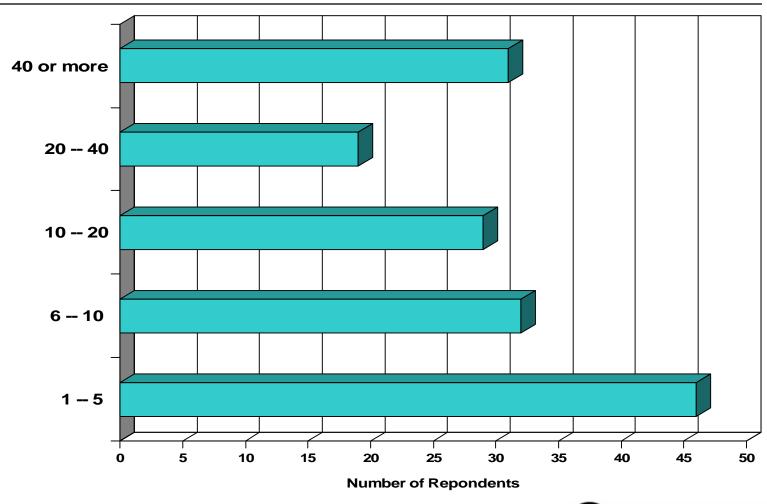

hnson Foundation, Princeton, NJ

Marty Schneiderman - Information Age Associates and Foundation News & Commentary, Princeton, NJ

Diane Ford - Sobrato Family Foundation, Cupertino, CA

## Session Agenda

- 1. Introduction
- 2. Googling Your Grantee: Due Diligence Survey Results
- 3. Overview of Online Research Tools
- 4. Robert Wood Johnson Foundation Case Study
- 5. Sobrato Family Foundation Case Study
- 6. Open Discussion



## Googling Your Grantee: Due Diligence Survey

- Survey conducted online in February and March 2004
- i 157 total respondents
- Cross section of philanthropic institutions by type, size, and number of grants
- Complete survey results are available at www.gmnetwork.org



## Type of Grantmaking Organization





## What is the total staff size of your organization?





## How many grants did your organization fund in FY 2003?





## What is the total value of grants your organization made in FY 2003?





## What was the average grant amount in FY 2003?





## Do you make grants to nonprofits that support work outside the USA?



## Which staff are responsible for conducting due diligence reviews?



## When are due diligence reviews conducted?



## Which documents are required as part of your pre-award due diligence?





## Regranting Organizations and their Level of Due Diligence





## Do you conduct site visits?





## USA Patriot Act Compliance Verification Practices





## Which software do you use to automate verification checking?







## Commercial Products with Integrated Links to Due Diligence Services





## Online Tools Used to