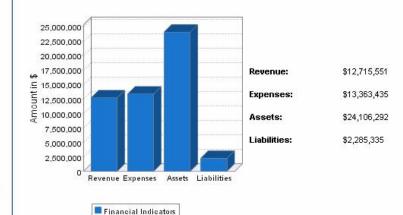

## Financial Snapshot for Fiscal Year Ending 2003

Financial Indicators

## Financial Snapshot for Fiscal Year Ending 2002