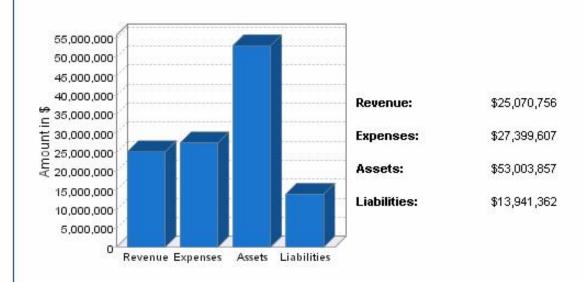

tario M4V 3B1 Canada,

Description of Charitable Activities carried out in Canada The charitable activities carried on in Canada by the Canadian Cancer Society during fiscal year ended January 31, 2003 were a) Making grants and gifts to support cancer research, b) Providing and supporting a public education program to promote the prevention and early diagnosis of cancer, c) Providing assistance and services to cancer patients, and d) Providing or supporting a professional education program relating to cancer

## EIN: 98-6001242

This organization files an IRS Form 990 or 990-EZ, it is a 501(c)(03) public charity. Information in this report is derived from IRS From 990, 990-EZ, or 990-PF, an annual report filed by nonprofit organizations.

## Financial Snapshot for Fiscal Year Ending 2003



Financial Indicators



















## Reference Links

- www.charitynavigator.org
- i <u>www.google.com</u>
- i <u>www.guidestar.org</u>
- i www.fdncenter.org
- i www.irs.gov/charities/article/0,,id=96136,00.html
- i <u>www.lexis.com</u>
- i <u>www.taxbase.com</u>
- <sub>i</sub> <u>www.yahoo.com</u>



## U.S. Patriot Act and OFAC Compliance Verification Tools

- i Bridger Insight
- i ChoicePoint (acquired Bridger)
- <sub>i</sub> Equifax
- GuideStar
  - EZ Basic Information
- i OFACSearch
- RDC (Regulatory Data Corporation)
  - GRID (Global Regulatory Information Database)













# Time for a few questions . . . then on to the case studies!



## Which documents are required as part of your pre-award due diligence?





Home > Search > Search Results

Update This Report | Log