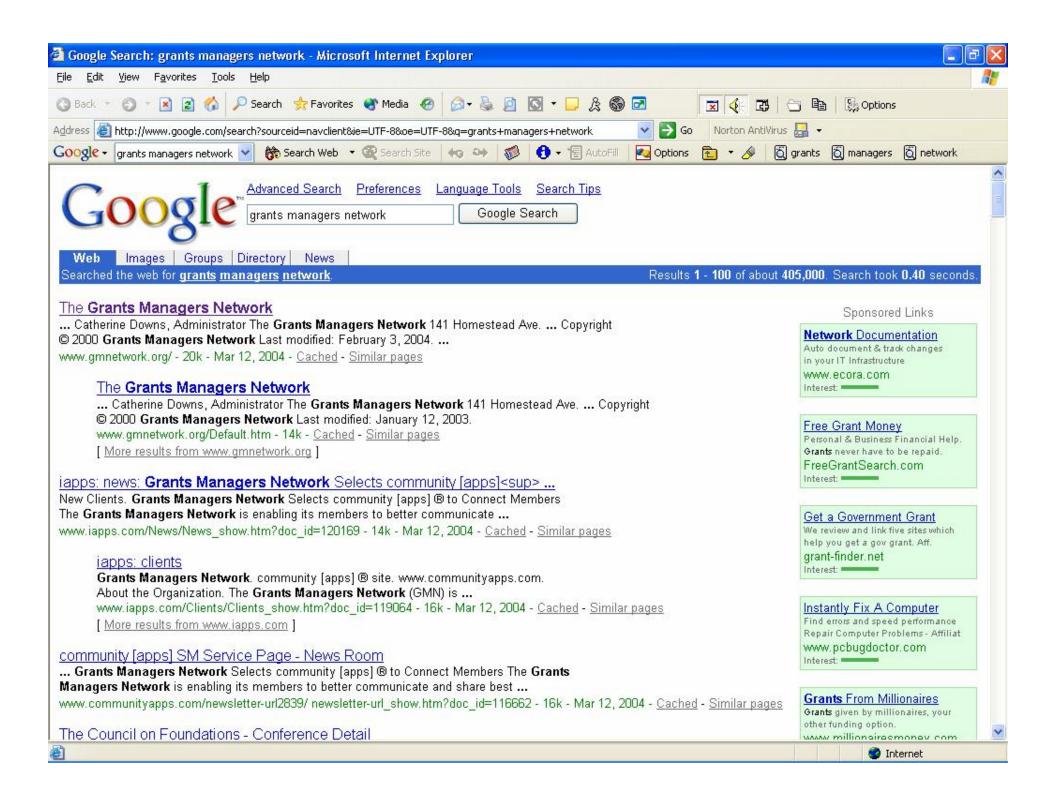

## Online Tools Used to Conduct Due Diligence Research

Home > Search > Search Results