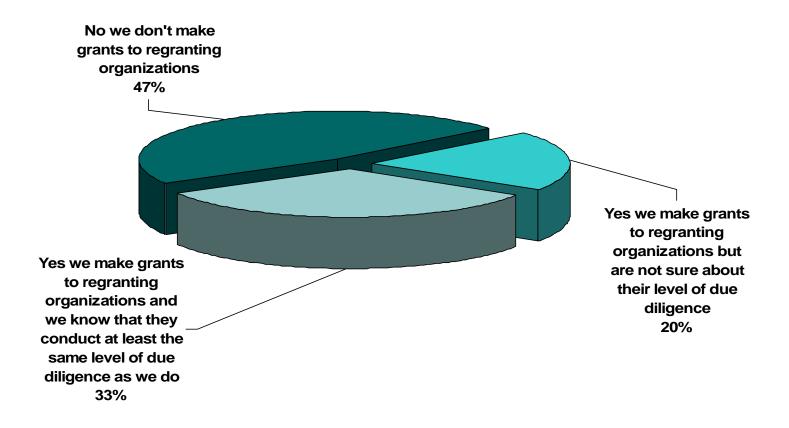

- i 157 total respondents
- Cross section of philanthropic institutions by type, size, and number of grants
- Complete survey results are available at www.gmnetwork.org



## Type of Grantmaking Organization





## What is the total staff size of your organization?





## How many grants did your organization fund in FY 2003?





## What is the total value of grants your organization made in FY 2003?





## What was the average grant amount in FY 2003?





## Do you make grants to nonprofits that support work outside the USA?



## Which staff are responsible for conducting due diligence reviews?



## When are due diligence reviews conducted?



## Which documents are required as part of your pre-award due diligence?





## Regranting Organizations and their Level of Due Diligence





## Do you conduct site visits?





## USA Patriot Act Compliance Verification Practices





## Which software do you use to automate verification checking?







## Commercial Products with Integrated Links to Due Diligence Services





## Online Tools Used to Conduct Due Diligence Research



















Home > Search > Search Results

## GuideStar EZ Basic Information

# GuideStar Plus Summary Mission & Programs Financials Board of Directors Form 990

## GuideStar Products G4G:

Salary Search
Subscribe now

Compensation Report Subscribe now

## Grant Explorer Funders Charity Check Analyst Report\*

Data Sets Subscribe now

GS Pro Subscribe now

## CANADIAN CANCER SOCIETY

## Toronto Ontario M4V 3B1 Canada,

Description of Charitable Activities carried out in Canada The charit