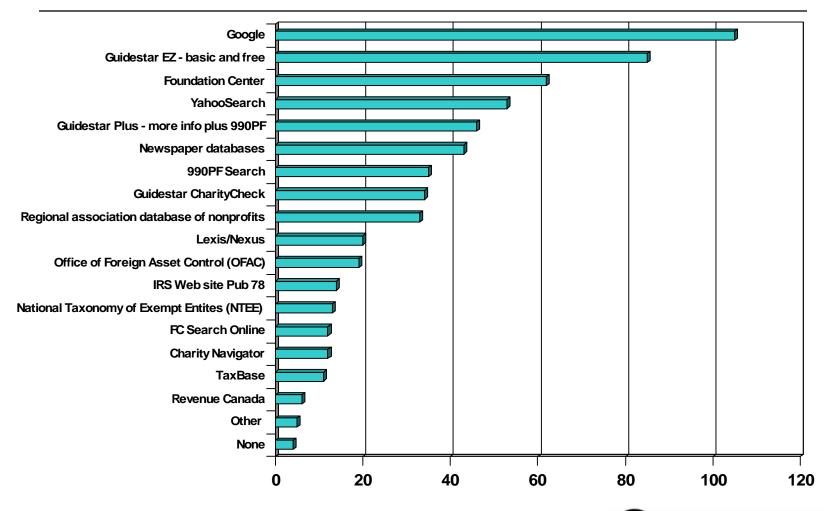

## Online Tools Used to Conduct Due Diligence Research

Home > Search > Search Results