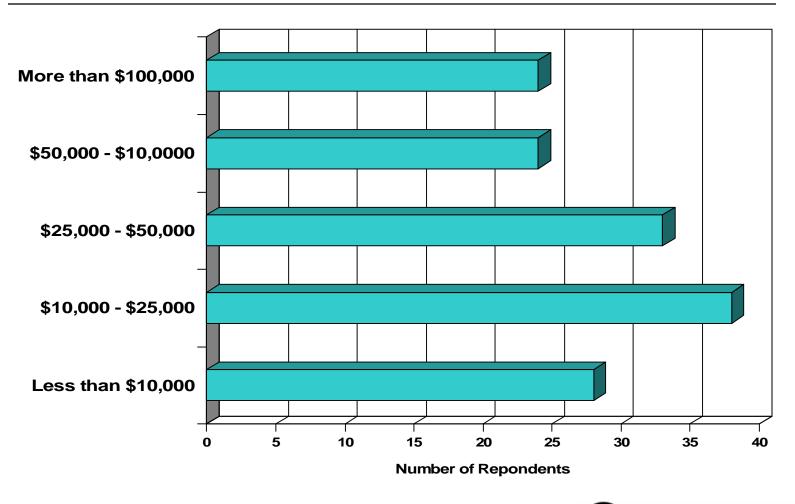

n Agenda

- 1. Introduction
- 2. Googling Your Grantee: Due Diligence Survey Results
- 3. Overview of Online Research Tools
- 4. Robert Wood Johnson Foundation Case Study
- 5. Sobrato Family Foundation Case Study
- 6. Open Discussion



## Googling Your Grantee: Due Diligence Survey

- Survey conducted online in February and March 2004
- i 157 total respondents
- Cross section of philanthropic institutions by type, size, and number of grants
- Complete survey results are available at www.gmnetwork.org



## Type of Grantmaking Organization





## What is the total staff size of your organization?





## How many grants did your organization fund in FY 2003?





## What is the total value of grants your organization made in FY 2003?





## What was the average grant amount in FY 2003?





## Do you make grants to nonprofits that support work outside the USA?



## Which staff are responsible for conducting due diligence reviews?



## When are due diligence reviews conducted?



## Which documents are required as part of your pre-award due diligence?





## Regranting Organizations and their Level of Due Diligence





## Do you conduct site visits?





## USA Patriot Act Compliance Verification Practices





## Which software do you use to automate verification checking?







## Commercial Products with Integrated Links to Due Diligence Services





## Online Tools Used to Conduct Due Diligence Research



















Home > Search > Search Results

## GuideStar EZ Basic Information

# GuideStar Plus Summary Mission & Programs Financials Board of Directors Fo