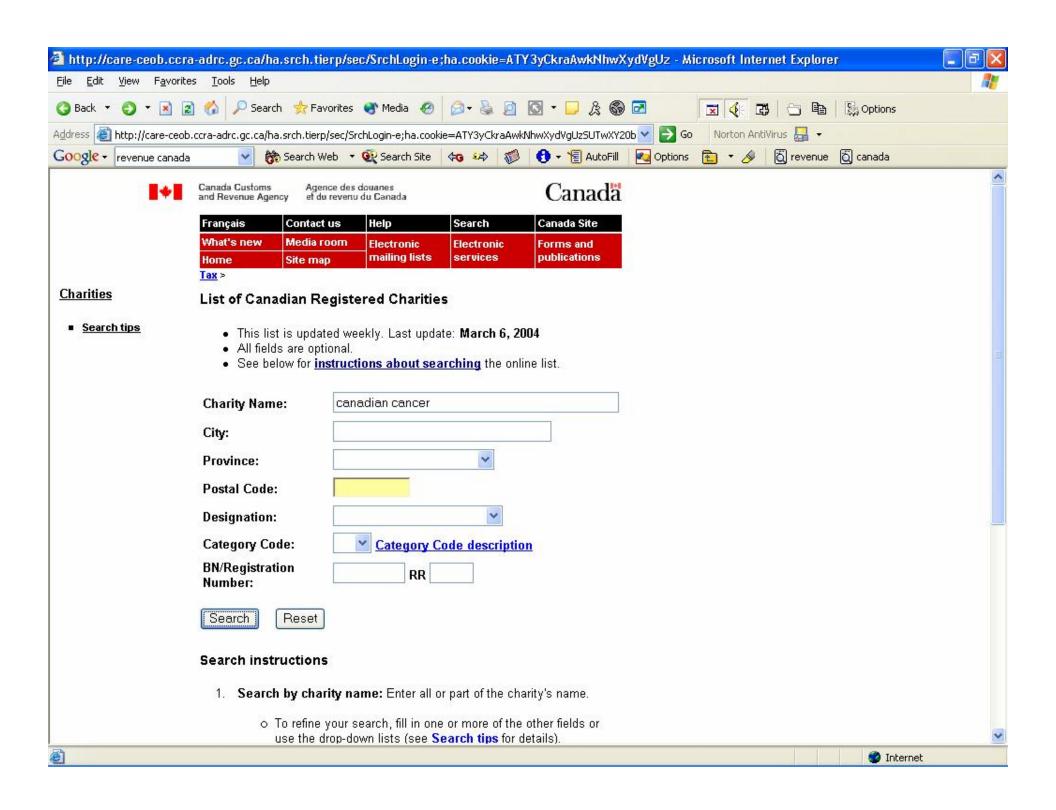

## CANADIAN CANCER SOCIETY

## Toronto Ontario M4V 3B1 Canada,

Description of Charitable Activities carried out in Canada The charitable activities carried on in Canada by the Canadian Cancer Society during fiscal year ended January 31, 2003 were a) Making grants and gifts to support cancer research, b) Providing and supporting a public education program to promote the prevention and early diagnosis of cancer, c) Providing assistance and services to cancer patients, and d) Providing or supporting a professional education program relating to cancer

## EIN: 98-6001242

This organization files an IRS Form 990 or 990-EZ, it is a 501(c)(03) public charity. Information in this report is derived from IRS From 990, 990-EZ, or 990-PF, an annual report filed by nonprofit organizations.