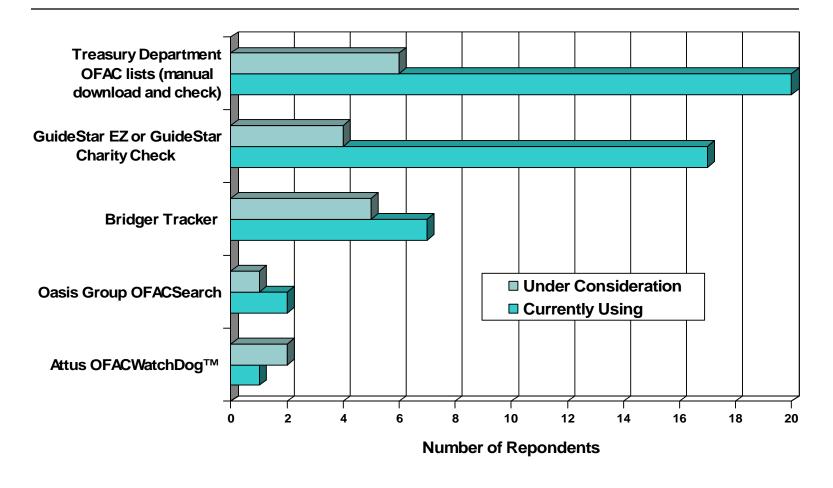

k.org



## Type of Grantmaking Organization





## What is the total staff size of your organization?





## How many grants did your organization fund in FY 2003?





## What is the total value of grants your organization made in FY 2003?





## What was the average grant amount in FY 2003?





## Do you make grants to nonprofits that support work outside the USA?



## Which staff are responsible for conducting due diligence reviews?



## When are due diligence reviews conducted?



## Which documents are required as part of your pre-award due diligence?





## Regranting Organizations and their Level of Due Diligence





## Do you conduct site visits?





## USA Patriot Act Compliance Verification Practices





## Which software do you use to automate verification checking?







## Commercial Products with Integrated Links to Due Diligence Services





## Online Tools Used to Conduct Due Diligence Research



















Home > Search > Search Results

## GuideStar EZ Basic Information

# GuideStar Plus Summary Mission & Programs Financials Board of Directors Form 990

## GuideStar Products G4G:

Salary Search
Subscribe now

Compensation Report Subscribe now

## Grant Explorer Funders Charity Check Analyst Report\*

Data Sets Subscribe now

GS Pro Subscribe now

## CANADIAN CANCER SOCIETY

## Toronto Ontario M4V 3B1 Canada,

Description of Charitable Activities carried out in Canada The charitable activities carried on in Canada by the Canadian Cancer Society during fiscal year ended January 31, 2003 were a) Making grants and gifts to support cancer res