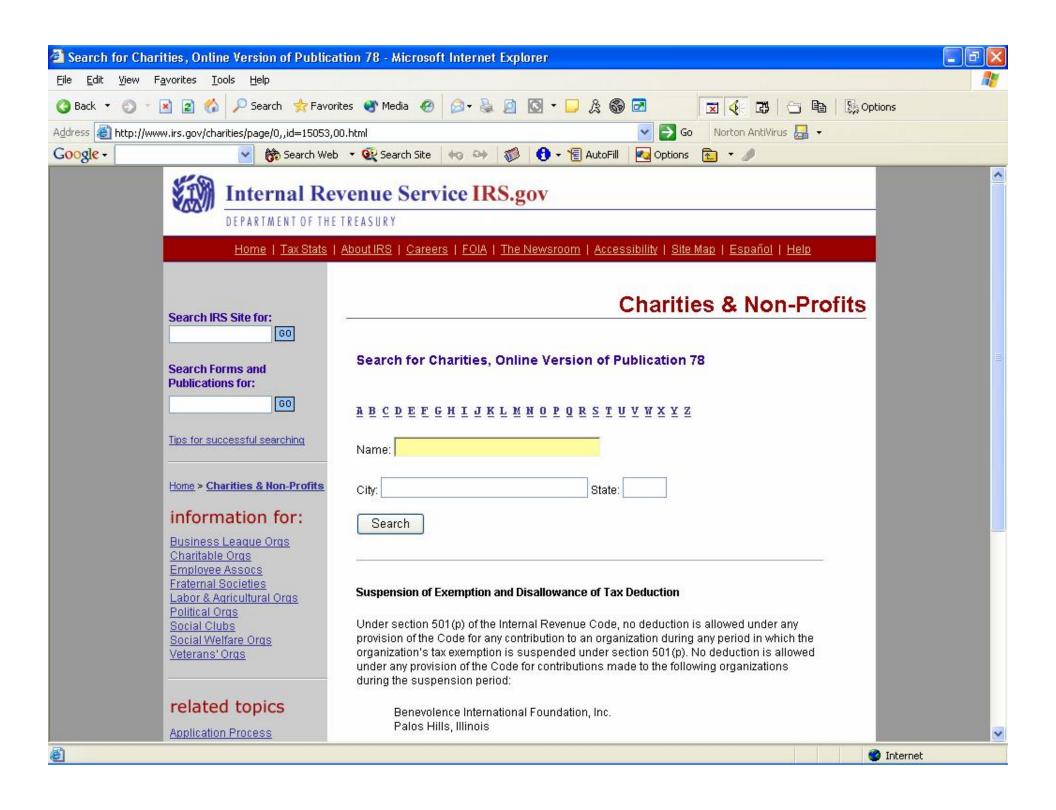

## Online Tools Used to Conduct Due Diligence Research

Home > Search > Search Results

## Reference Links

- www.charitynavigator.org
- i <u>www.google.com</u>
- i <u>www.guidestar.org</u>
- i www.fdncenter.org
- i www.irs.gov/charities/article/0,,id=96136,00.html
- i <u>www.lexis.com</u>
- i <u>www.taxbase.com</u>
- <sub>i</sub> <u>www.yahoo.com</u>