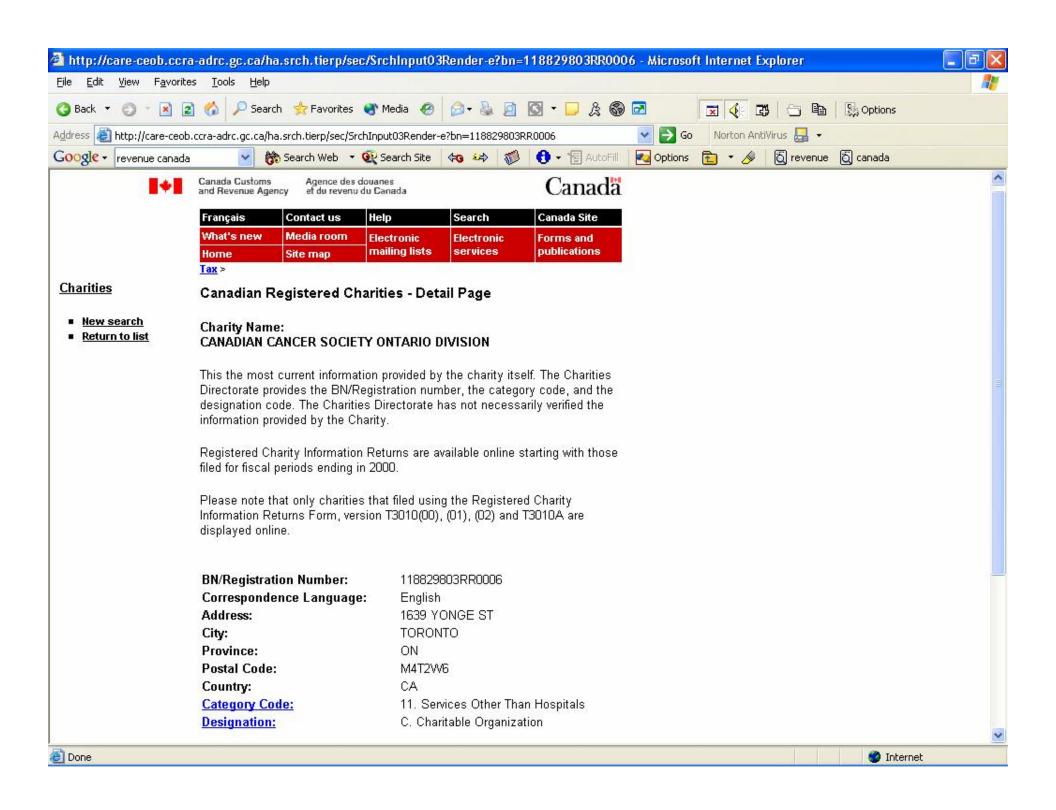

## CANADIAN CANCER SOCIETY

## Toronto Ontario M4V 3B1 Canada,

Description of Charitable Activities carried out in Canada The charitable activities carried on in Canada by the Canadian Cancer Society during fiscal year ended January 31, 2003 were a) Making grants and gifts to support cancer research, b) Providing and supporting a public education program to promote the prevention and early diagnosis of cancer, c) Providing assistance and services to cancer patients, and d) Providing or supporting a professional education program relating to cancer

## EIN: 98-6001242

This organization files an IRS Form 990 or 990-EZ, it is a 501(c)(03) public charity. Information in this report is derived from IRS From 990, 990-EZ, or 990-PF, an annual report filed by nonprofit organizations.