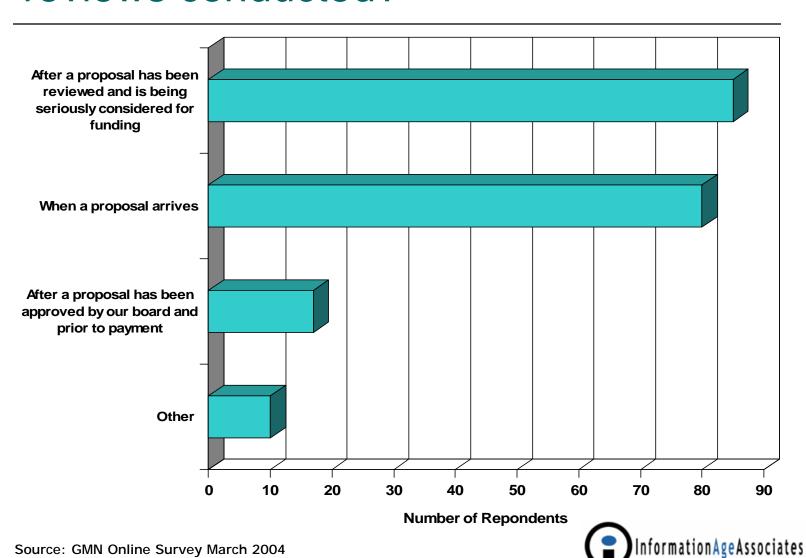

ation Case Study
- 6. Open Discussion



## Googling Your Grantee: Due Diligence Survey

- Survey conducted online in February and March 2004
- i 157 total respondents
- Cross section of philanthropic institutions by type, size, and number of grants
- Complete survey results are available at www.gmnetwork.org



## Type of Grantmaking Organization





## What is the total staff size of your organization?





## How many grants did your organization fund in FY 2003?





## What is the total value of grants your organization made in FY 2003?





## What was the average grant amount in FY 2003?





## Do you make grants to nonprofits that support work outside the USA?



## Which staff are responsible for conducting due diligence reviews?



## When are due diligence reviews conducted?



## Which documents are required as part of your pre-award due diligence?





## Regranting Organizations and their Level of Due Diligence





## Do you conduct site visits?





## USA Patriot Act Compliance Verification Practices





## Which software do you use to automate verification checking?







## Commercial Products with Integrated Links to Due Diligence Services





## Online Tools Used to Conduct Due Diligence Research



















Home > Search > Search Results

## GuideStar EZ Basic Information

# GuideStar Plus Summary Mission & Programs Financials Board of Directors Form 990

## GuideStar Products G4G:

Salary Search
Subscribe now

Compensation Report Subscribe now

## Grant Explorer Funders Charity Check Analyst Report\*

Data Sets Subscribe now

GS Pro Subscr