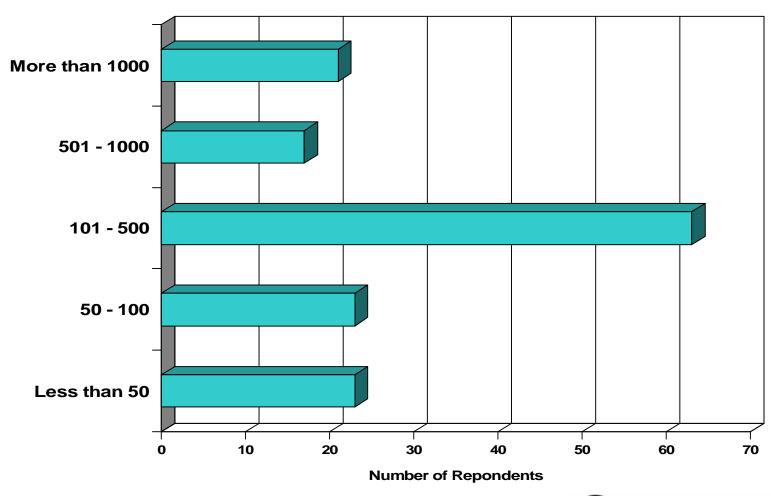

on Age Associates and Foundation News & Commentary, Princeton, NJ

Diane Ford - Sobrato Family Foundation, Cupertino, CA

## Session Agenda

- 1. Introduction
- 2. Googling Your Grantee: Due Diligence Survey Results
- 3. Overview of Online Research Tools
- 4. Robert Wood Johnson Foundation Case Study
- 5. Sobrato Family Foundation Case Study
- 6. Open Discussion



## Googling Your Grantee: Due Diligence Survey

- Survey conducted online in February and March 2004
- i 157 total respondents
- Cross section of philanthropic institutions by type, size, and number of grants
- Complete survey results are available at www.gmnetwork.org



## Type of Grantmaking Organization





## What is the total staff size of your organization?





## How many grants did your organization fund in FY 2003?





## What is the total value of grants your organization made in FY 2003?





## What was the average grant amount in FY 2003?





## Do you make grants to nonprofits that support work outside the USA?



## Which staff are responsible for conducting due diligence reviews?



## When are due diligence reviews conducted?



## Which documents are required as part of your pre-award due diligence?





## Regranting Organizations and their Level of Due Diligence





## Do you conduct site visits?





## USA Patriot Act Compliance Verification Practices





## Which software do you use to automate verification checking?







## Commercial Products with Integrated Links to Due Diligence Services





## Online Tools Used to Conduct Due Diligence Research



















Home > Searc