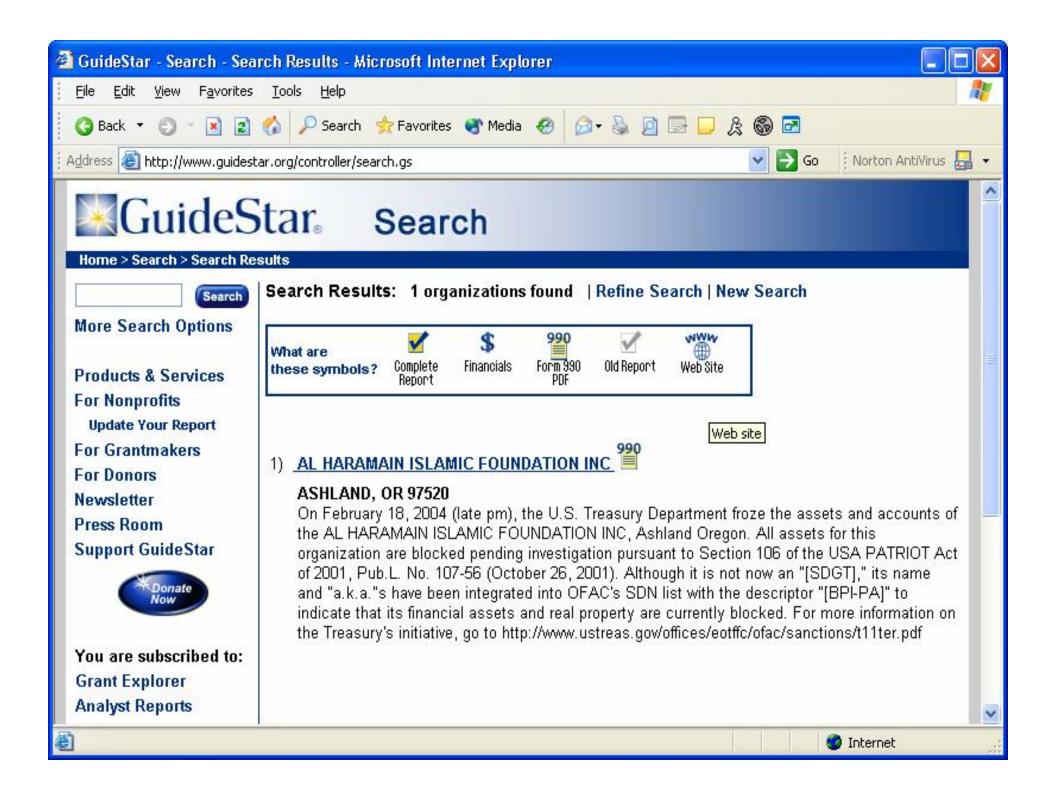

## Online Tools Used to Conduct Due Diligence Research

Home > Search > Search Results